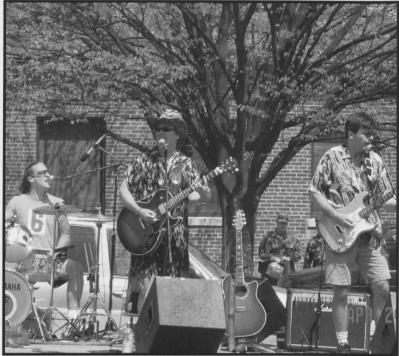

# Spring Fling

On Saturday, April 24th, 2004, from 1 pm to 7 pm McDaniel College hosted its Wet n Wild Spring Fling. Students, faculty and staff spent the beautiful warm and sunny day with friends and family. There was all kinds of activities, including a wild wave water slide, extreme air, bouncy boxing, stadium basketball, an obstacle course, airbrushed tattoos, spray can art and tye-dyed t-shirts. McDaniel College also provided live entertainment, Stormin Norman Band and Fuzz Band. But these were just some of the exciting and fun events that took place on campus during the week. There was movie night, 3-D motion pictures, laser tag comedy night featuring Turae Gordon and ESP/Mentalist Alain Nu.