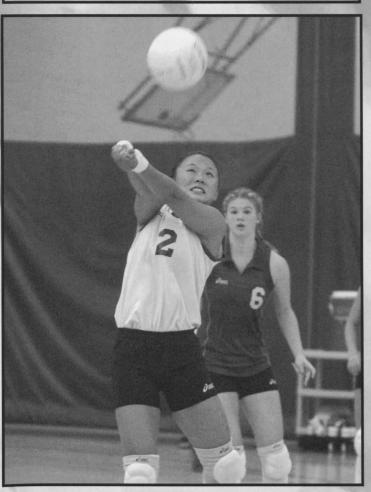

### Volleyball

This year McDaniel College's Volleyball team set two new records. Carrie Sniffen set a new school record for digs in a match with 40 while a new team record was set with aces in a match against Hood with 29. The team not only made it to the semi-final match of the first annual Maryland DIII Tournament, but they also completed the conference competition with a 5 game match win over Dickinson. One of the team's highlights was their trip to Brandeis University for a tournament with a site seeing tour of Boston.