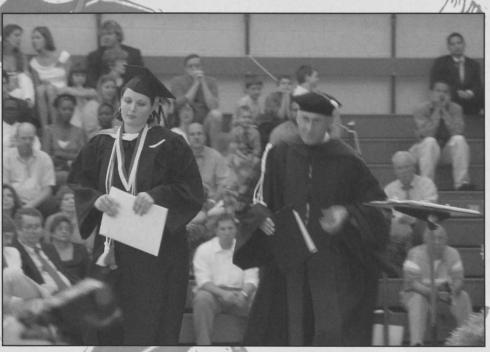

### Old Main Bell

It's only rung twice in your college life, yet the Old Main Bell in Memorial Plaza remains a symbolic reminder of the beginning and end of our journey here at McDaniel College. As a freshman, you patiently wait in line to ring the bell after the Introduction Convocation ceremony announcing to McDaniel College that you have arrived.

After four years on the Hill, the bell is rung for you for the final time when, at graduation, you proceed from Baker Memorial Chapel to Gill Center in your regalia as it announces you departure from the campus.