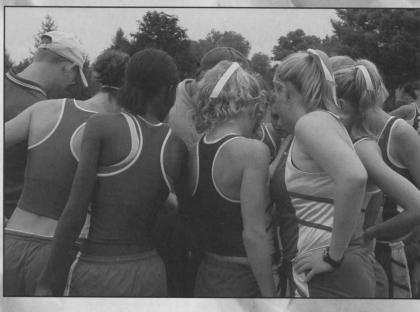

## **Cross Country**

All of the hard training paid off for McDaniel Colleges Cross Country team as they celebrated a winning season. Highlights from the season included both the men and women teams winning first place in the Anne Arundel Invitational. In the Green Terror Cross Country Challenge, the men took third while the women took second. In the successful Spartan Invitational, the men took second while the women took first. Finally, as for the Centennial Conference Championships, the men took 7th while the women took 8th.

The cross country women are off and looking to get to the front of the pack.

A cross country runner pushes on to the finish line.

The men find that running together helps them keep pace.