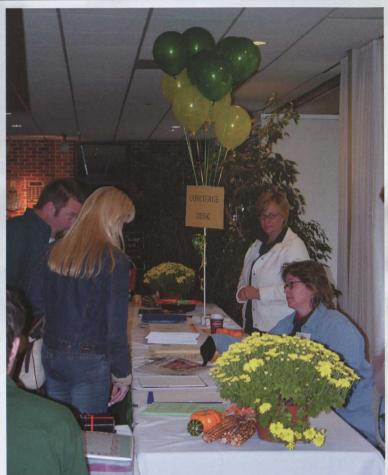

# Families Weekend

Families Weekend took place on October 4th, and included a lot of events for the visiting families to take part in. Between hanging out at the football game, taking guided tours of the campus, the students had time to catch up with their families, introduce them to friends and faculty, and show off the school. Visiting family members could also register in Ensor Lounge throughout the day to win prizes.

Eating under the tents and watching the football game.

Visiting families registering in Ensor Lounge.

Peer Mentors take time from signing in families for a group shot.

Left. Quality time with family is spent at the football game.