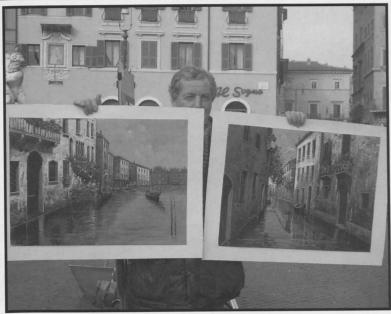

# Italy

The Jan Term trip to Italy was one of the most popular trips this semester. Students spent 2 weeks traveling all over Italy visiting cities such as Rome Venice. Florence and Pompeii just to name a few. The main focus of the trip was photography and when students returned they displayed their photographs at an exhibit in Ensor Lounge. Students were given the opportunity to photograph places like the Vatican the Sistine Chapel. St Peter's Basilica and many other historical churches and museums as well as city life and the people of Italy.