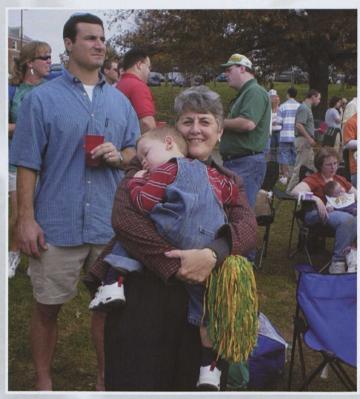

# Families Weekend

Families Weekend took place on October 4th, and included a lot of events for the visiting families to take part in. Between hanging out at the football game, taking guided tours of the campus, the students had time to catch up with their families, introduce them to friends and faculty, and show off the school. Visiting family members could also register in Ensor Lounge throughout the day to win prizes.

Eating under the tents and watching the football game.

Visiting families registering in Ensor Lounge.

Peer Mentors take time from signing in families for a group shot.

Left. Quality time with family is spent at the football game.

Below. Friends get together on Families Weekend to hang out.

Above. Students and their familes make their way around campus to attend different events.

Left. The girls of Gamma Sigma Sigma show their spirit at the football game.