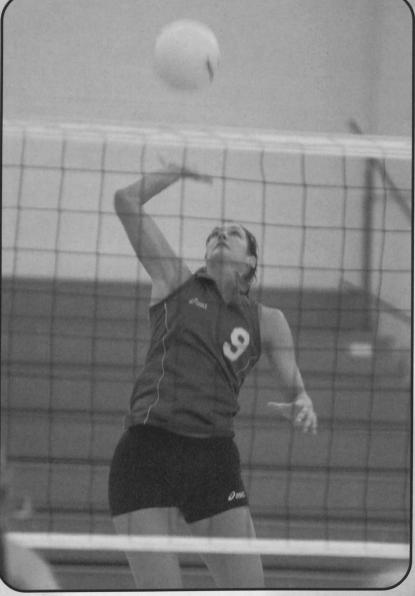

### Volleyball

This year McDaniel College's Volleyball team set two new records. Carrie Sniffen set a new school record for digs in a match with 40 while a new team record was set with aces in a match against Hood with 29. The team not only made it to the semi-final match of the first annual Maryland DIII Tournament, but they also completed the conference competition with a 5 game match win over Dickinson. One of the team's highlights was their trip to Brandeis University for a tournament with a site seeing tour of Boston.