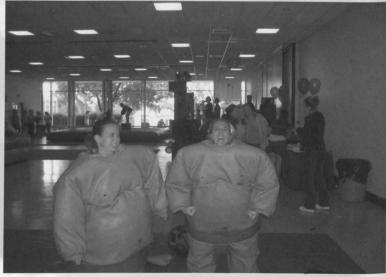

# Festival

Fall Fest this year was held on Saturday, September 13. The events took place inside the Forum due to poor weather conditions. Students participated in Sumo wrestling, gladiator jousting, and listening to a live band. Glar also served a tasty picnic lunch in the cafeteria. Overall, Fall Fest had a good turn out, and the participants enjoyed all of the activities.

Below: Kim Pontano and her sister Jen pose for a quick shot.

Above. Kennedra Tucker and Felicia Donelson show off their Sumo attire.

Right. Friends have the opportunity to battle it out gladiator style.