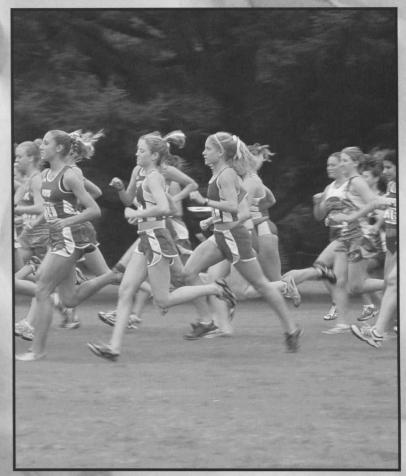

## **Cross Country**

All of the hard training paid off for McDaniel Colleges Cross Country team as they celebrated a winning season. Highlights from the season included both the men and women teams winning first place in the Anne Arundel Invitational. In the Green Terror Cross Country Challenge, the men took third while the women took second. In the successful Spartan Invitational, the men took second while the women took first. Finally, as for the Centennial Conference Championships, the men took 7th while the women took 8th.

The women attach their numbers and wait for their time to race.

The mens team stretches in preparation for a good race.

The cross country women are off and looking to get to the front of the pack.

A cross country runner pushes on to the finish line.

The men find that running together helps them keep pace.