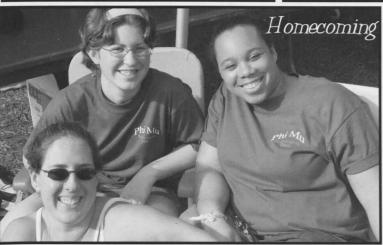

# Homecoming

The Green Terrors pleased everyone by winning the homecoming football game 21-7 against Franklin and Marshall. Homecoming this year took place on Saturday, November 1st. From the parade, to tailgating at the game, to hanging out with friends on the field, McDaniel College's school spirit was evident everywhere. Alumni young and old also gathered around the football field to reunite with old friends and faculty members.

The freshman prince and princess strut their stuff on the field.

The Phi Mus march to the football field during the homecoming parade.

The cheerleaders welcome the Green Terrors onto the field for kickoff.

Left. The Green Terror football team lines up for a play.

Below: Onlookers tailgate and relax as they watch the big game.

Above. With a Hummer as their float the cheerleaders wave to the crowd during the parade.