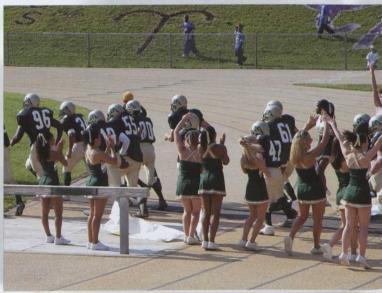

# Homecoming

The Green Terrors pleased everyone by winning the homecoming football game 21-7 against Franklin and Marshall. Homecoming this year took place on Saturday, November 1st. From the parade, to tailgating at the game, to hanging out with friends on the field, McDaniel College's school spirit was evident everywhere. Alumni young and old also gathered around the football field to reunite with old friends and faculty members.

The freshman prince and princess strut their stuff on the field.

The Phi Mus march to the football field during the homecoming parade.

The cheerleaders welcome the Green Terrors onto the field for kickoff.