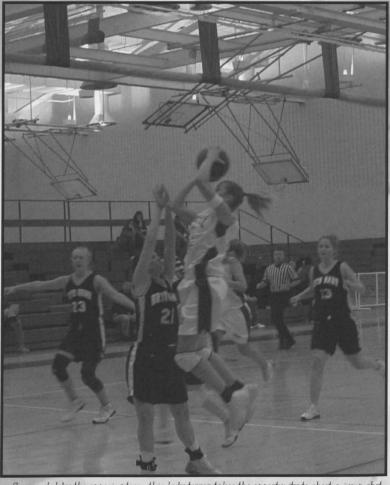

### Women's Basketball

Women's basketball had a successful season with a record of 25-4, and 17-1 in the Centennial Conference. The team also beat John Hopkins for a win in the Centennial Conference Championship and they made it to the Sweet 16 for the NCAA Championship. This is the first time in the college's history that the team has made it this far in the playoffs. This was the final season for senior guard Toby McIntire who made the All-Conference Team.

Both teams gather under the basket to grab the rebound.

Jacqueline Pundt has perfect form as she shoots a foul shot.

The women's basketball team supports each other as they are introduced to the fans.