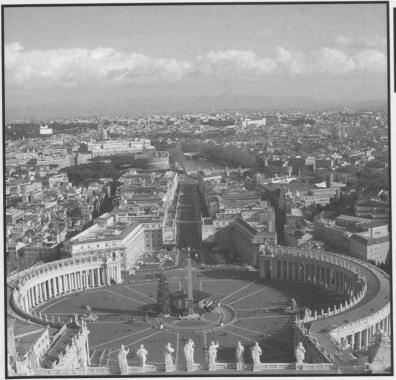

# Italy

The Jan Term trip to Italy was one of the most popular trips this semester. Students spent 2 weeks traveling all over Italy visiting cities such as Rome Venice. Florence and Pompeii just to name a few. The main focus of the trip was photography and when students returned they displayed their photographs at an exhibit in Ensor Lounge. Students were given the opportunity to photograph places like the Vatican the Sistine Chapel. St Peter's Basilica and many other historical churches and museums as well as city life and the people of Italy.