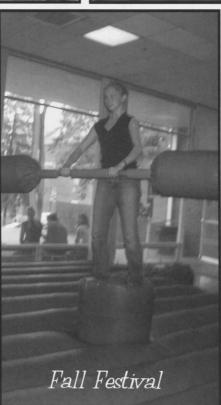

# Festival

Fall Fest this year was held on Saturday, September 13. The events took place inside the Forum due to poor weather conditions. Students participated in Sumo wrestling, gladiator jousting, and listening to a live band. Glar also served a tasty picnic lunch in the cafeteria. Overall, Fall Fest had a good turn out, and the participants enjoyed all of the activities.

Students race against their friends through the blow up maze located in the Forum.

Excellent balancing skills are a must for successful jousting.

Kim Pontano and Jess Volz prepare to Sumo wrestle.

Left. Star Crush the cover band for the day. entertains the crowd in the Forum.