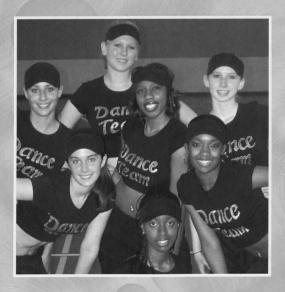

#### **Pom Pons**

The Dance Team performs during the Football game half time show in the fall and during Mens and Womens Basketball games in the winter. These dancers perform a variety of styles for the crowd including pom. jazz. and funk. The choreographers and captains this year are Senior Kimberly Boykin and Junior Nicole Meyers.

#### Members

First Row: Ashley Brown
Second Row: Lauren

Schneider, Tamia Everett

Third Row: Jordan Williams. Kimberly Boykin Nicole

Meyers

Fourth Row: Kristin Bender