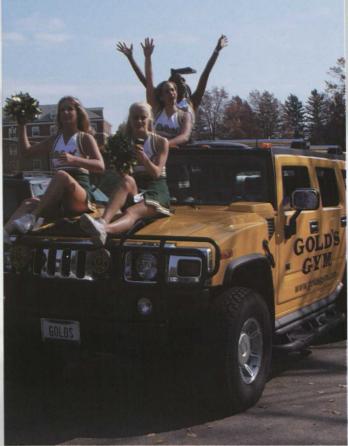

Left. The Green Terror football team lines up for a play.

Below: Onlookers tailgate and relax as they watch the big game.

Above. With a Hummer as their float the cheerleaders wave to the crowd during the parade.