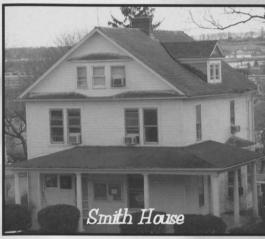

ginally hung in the tower of Old Main, a building of classrooms and dormitories, which stood in the area presently occupied by Hoover Library and Baker Memorial Chapel. McShane Bell Foundry of Baltimore created the bell in 1890 for the College. Before electricity was installed on campus in 1895, the bell was used to signal the start of classes and meals.

In 1991, the bell was placed in Memorial Plaza with a base consisting mostly of cornerstones from the Old Main Buildings. Smith Hall (1887), Hering Hall (1890), and McKinstry Hall (1907). In addition to these halls, cornerstones from the Yingling Gymnasium (1889) were placed in the base. Also, the Western Maryland College seal of the interlocking letters WMC (1890) appears on the outside of the base.

## McDaniel College Buildings



























# Families Weekend

Families Weekend took place on October 4th, and included a lot of events for the visiting families to take part in. Between hanging out at the football game, taking guided tours of the campus, the students had time to catch up with their families, introduce them to friends and faculty, and show off the school. Visiting family members could also register in Ensor Lounge throughout the day to win prizes.



Eating under the tents and watching the football game.



Visiting families registering in Ensor Lounge.



Peer Mentors take time from signing in families for a group shot.





Left. Quality time with family is spent at the football game.

Below. Friends get together on Families Weekend to hang out.







Above. Students and their familes make th