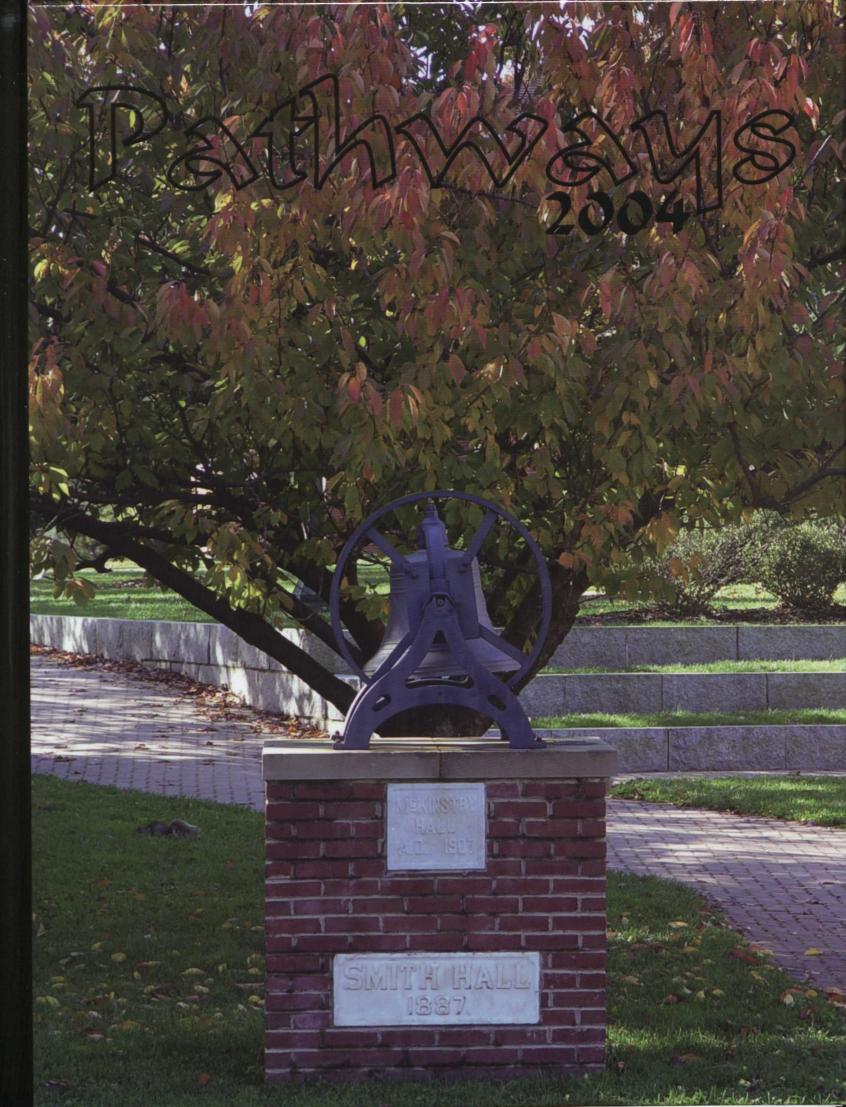

# PATHWAYS 2004

### Old Main Bell

It's only rung twice in your college life, yet the Old Main Bell in Memorial Plaza remains a symbolic reminder of the beginning and end of our journey here at McDaniel College. As a freshman, you patiently wait in line to ring the bell after the Introduction Convocation ceremony announcing to McDaniel College that you have arrived.

The bell originally hung in the tower of Old Main, a building of classrooms and dormitories, which stood in the area presently occupied by Hoover Library and Baker Memorial Chapel. McShane Bell Foundry of Baltimore created the bell in 1890 for the College. Before electricity was installed on campus in 1895, the bell was used to signal the start of classes and meals.

In 1991, the bell was placed in Memorial Plaza with a base consisting mostly of cornerstones from the Old Main Buildings. Smith Hall (1887), Hering Hall (1890), and McKinstry Hall (1907). In addition to these halls, cornerstones from the Yingling Gymnasium (1889) were placed in the base. Also, the Western Maryland College seal of the interlocking letters WMC (1890) appears on the outside of the base.