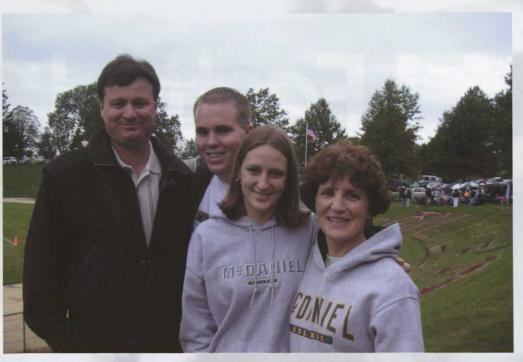

# Families Weekend

Families Weekend took place on October 4th, and included a lot of events for the visiting families to take part in. Between hanging out at the football game, taking guided tours of the campus, the students had time to catch up with their families, introduce them to friends and faculty, and show off the school. Visiting family members could also register in Ensor Lounge throughout the day to win prizes.

Eating under the tents and watching the football game.

Visiting families registering in Ensor Lounge.

Peer Mentors take time from signing in families for a group shot.

Left. Quality time with family is spent at the football game.

Below. Friends get together on Families Weekend to hang out.

Above. Students and their familes make their way around campus to attend different events.

Left. The girls of Gamma Sigma Sigma show their spirit at the football game.