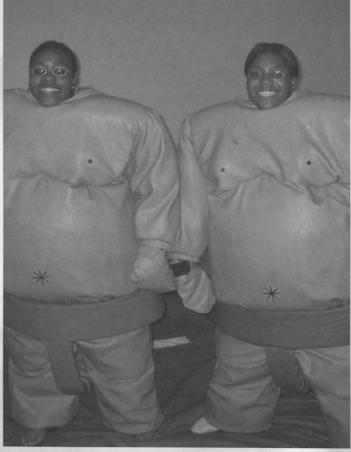

# Festival

Fall Fest this year was held on Saturday, September 13. The events took place inside the Forum due to poor weather conditions. Students participated in Sumo wrestling, gladiator jousting, and listening to a live band. Glar also served a tasty picnic lunch in the cafeteria. Overall, Fall Fest had a good turn out, and the participants enjoyed all of the activities.

Below: Kim Pontano and her sister Jen pose for a quick shot.

Above. Kennedra Tucker and Felicia Donelson show off their Sumo attire.

Right. Friends have the opportunity to battle it out gladiator style.