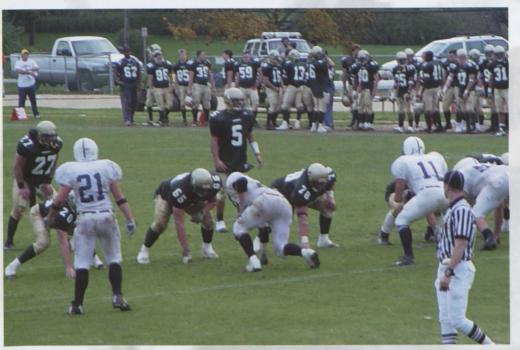

### **Football**

On the McDaniel College Football Team. 11 players were named to the All-Centennial Conference Football team for 2003. First Team Honors went to Corey Allen. Tony Braglio. Nate Getchell. Omar Phillip. Brad Stewart. and Rob Wingfield. Second Team Honors went to Troy Mason. French Pope. Drew Reinecker, and Joe Rydzewski. Todd Williams was awarded Honorable Mention. McDaniel finished the 2003 season with 5-5, 4-2, and for the first time since 1996, failed to win the Centennial Conference Championship.

Quick sack him before he can score a touchdown.

Alright guys this is our next play.