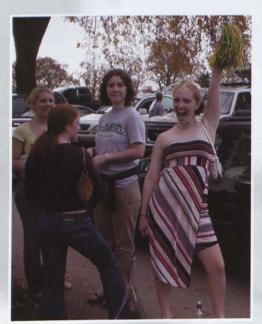

# Homecoming

The Green Terrors pleased everyone by winning the homecoming football game 21-7 against Franklin and Marshall. Homecoming this year took place on Saturday, November 1st. From the parade, to tailgating at the game, to hanging out with friends on the field, McDaniel College's school spirit was evident everywhere. Alumni young and old also gathered around the football field to reunite with old friends and faculty members.

The freshman prince and princess strut their stuff on the field.

The Phi Mus march to the football field during the homecoming parade.

The cheerleaders welcome the Green Terrors onto the field for kickoff.

Left. The Green Terror football team lines up for a play.

Below: Onlookers tailgate and relax as they watch the big game.

Above. With a Hummer as their float the cheerleaders wave to the crowd during the parade.