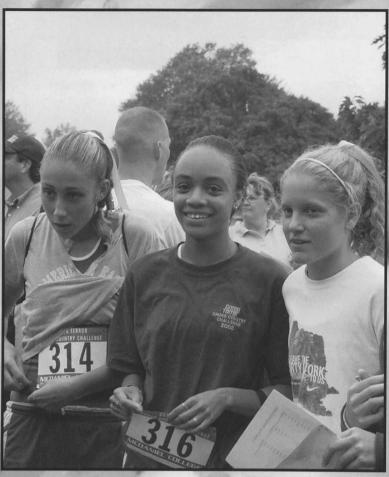

## **Cross Country**

All of the hard training paid off for McDaniel Colleges Cross Country team as they celebrated a winning season. Highlights from the season included both the men and women teams winning first place in the Anne Arundel Invitational. In the Green Terror Cross Country Challenge, the men took third while the women took second. In the successful Spartan Invitational, the men took second while the women took first. Finally, as for the Centennial Conference Championships, the men took 7th while the women took 8th.

The women attach their numbers and wait for their time to race.

The mens team stretches in preparation for a good race.