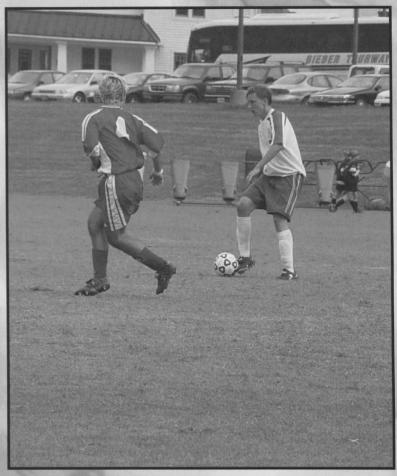

This player decides to trap the ball before passing it on to a teammate.

Who is going to get to the ball first?

Hmm... Which way should I pass to get the best shot?