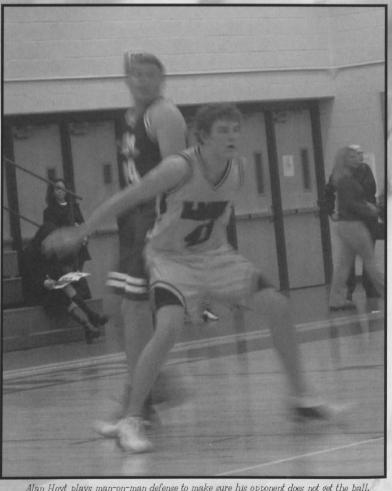

### Men's Basketball

For mens basketball this fairly young team (including 6 freshmen, 4 sophomores) finished off the season with a record of 6-19, and 3-15 in the Centennial Confrence. This was the last season for seniors Sylvanus Adenaike, Sam Anstead and Alan Hoyt. The team also participated in the Tip Off Tournament hosted here at McDaniel and the Gallaudet University tournament.

Kyle OConner prepares to shoot his foul shot.

Alan Hoyt plays man-on-man defense to make sure his opponent does not get the ball.