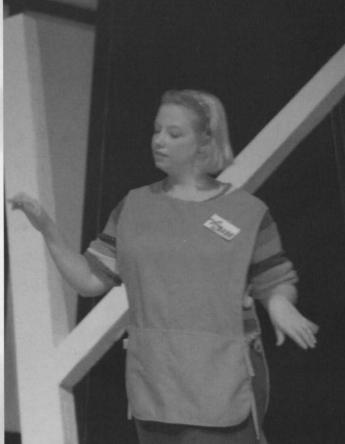

# Theatre on the hill

McDaniel Colleges Theatre on the Hill presented the play Working for the Fall musical production. Working was a series of monologous, stories, and songs about the trials and tribulations of working life. With an incredible set and flashy costumes this production was a big hit.

This character played the typical office worker.

In their sparkling dresses, the backup singers dance during Working.

These thespians sing about the ups and downs of their jobs.

Left. The singing and dancing in Working was one of the highlights of the production.

Below. The actors played characters with all different jobs including delivery men.

Above. This actress dances infront of the large Working letters of the set during the opening number.

Left. By acting goofy, this actor expresses how some workers get through a boring day.