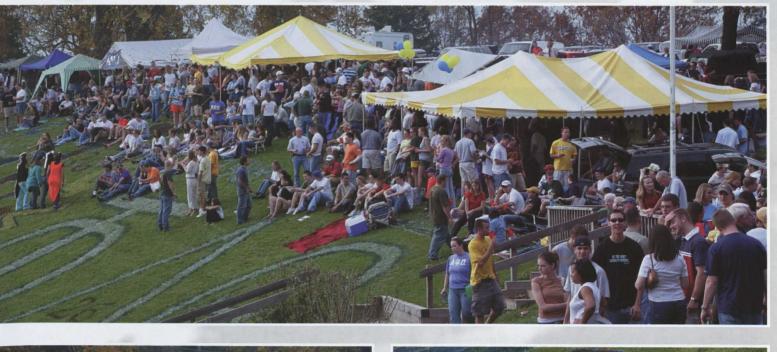

# Families Weekend

Families Weekend took place on October 4th, and included a lot of events for the visiting families to take part in. Between hanging out at the football game, taking guided tours of the campus, the students had time to catch up with their families, introduce them to friends and faculty, and show off the school. Visiting family members could also register in Ensor Lounge throughout the day to win prizes.

Eating under the tents and watching the football game.

Visiting families registering in Ensor Lounge.

Peer Mentors take time from signing in families for a group shot.

Left. Quality time with family is spent at the football game.