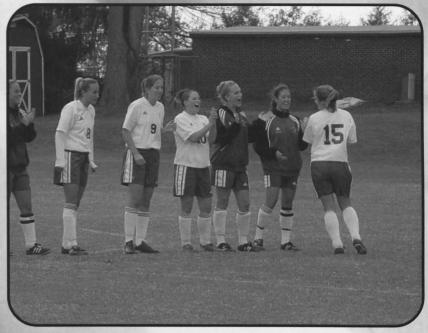

### Women's Soccer

This season's senior center-midfielder Niki Lepson made the All-Centennial Conferences First Team, while junior forward Dawn Fletcher was named to the All-Centennial Honorable Mention. Lepson finished the season with four goals, three assists, while Fletcher ended with eight goals and two assists. The women's soccer team finished the season with 13-7, 5-5 mark.

Should I pass or should I just take the shot myself?

| 1                   | The Tea | am    |      |
|---------------------|---------|-------|------|
| Name                | No.     | Class | Pos. |
| Michelle Mullen     | 0       | Fr    | GK   |
| Samantha Smith      | 1       | So    | F    |
| Christina Theoharis | 2       | So    | M    |
| Tara Healy          | 4       | So    | M    |
| Jessica Lepson      | 5       | So    | D    |
| Christine Mayne     | 7       | Sr    | M    |
| Dawn Fletcher       | 8       | Jr    | F    |
| Becky Ward          | 9       | So    | D    |
| Jillian Tymchy      | 10      | Jr    | D    |
| Katie Kirley        | 11      | Jr    | F    |
| Megan Mattson       | 12      | So    | M    |
| Lauren Toussaint    | 13      | Jr    | D    |
| Kim Lowry           | 14      | Jr    | M/GK |
| Laura Cavey         | 15      | Jr    | M    |
| Colleen Gray        | 16      | Fr    | M    |
| Colleen Lawson      | 18      | Jr    | F    |
| Kristen Goodreau    | 21      | Jr    | M    |
| Stacy Fitzwater     | 22      | Fr    | M    |
| Shannon Pusey       | 23      | Jr    | D    |
| Niki Lepson         | 25      | Sr    | M    |
| Nikki Varoutsos     | 28      | So    | F    |
| 1                   |         |       |      |