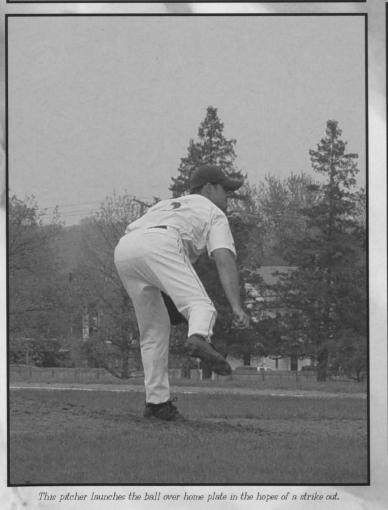

| 5-Apr  | Gettysburg             | L4-8              |
| 6-Apr  | Dickinson              | W5-3              |
| 9-Apr  | Dickinson              | L7-11             |
| 10-Apr | Swarthmore             | W 12 - 3, W 5 - 2 |
| 15-Apr | Johns Hopkins          | L 1 - 8           |
| 16-Apr | Johns Hopkins          | L2-9              |
| 17-Apr | Franklin & Marshall    | L3-5.L4-7         |
| 18-Apr | Muhlenberg             | W2-1.L5-7         |
| 21-Apr | Lebanon Valley         | W 13 - 5          |
| 22-Apr | Catholic               | L3-4              |
| 24-Apr | Ursinus                | L6-7.L5-6         |
| 27-Apr | Villa Julie            | W 13 - 1          |
|        |                        |                   |



Chris Seibert warms up on the plate and is ready to hit a home rur





The catcher prepares to receive the ball.

## Softball

The women's softball team had a successful season this year as they participated in both the Centennial Conference Playoffs and the NCAA Regional tournaments. As the season came to a close, the team bid farwell to Samantha Abrams, Kristen Barrick, Kim Camponelli, Heather Sinclair, and Lauren Cramer. The overall record for the lady terrors was 11 - 3 in the Centennial Conference and 27 - 11 overall.



This lady terror stands ready to hit the opponents pitch.

| The Team           |    |       |      |
|--------------------|----|-------|------|
| Name               | Na | Class | Pos. |
| Samantha Abrams    | 1  | Sr    | P/SS |
| Blair Taylor       | 3  | Fr    | OF   |
| Mary Abrams        | 4  | Fr    | 2B/P |
| Kristen Barrick