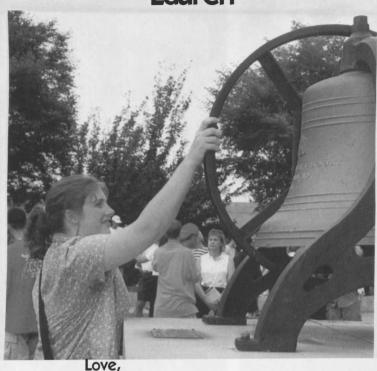

# Ringing In

### Old Main Bell

It's only rung twice in your college life, yet the Old Main Bell in Memorial Plaza remains a symbolic reminder of the beginning and end of our journey here at McDaniel College. As a freshman, you patiently wait in line to ring the bell after the Introduction Convocation ceremony announcing to McDaniel College that you have arrived.

After four years on the Hill, the bell is rung for you for the final time when, at graduation, you proceed from Baker Memorial Chapel to Gill Center in your regalia as it announces you departure from the campus.

The bell can also be heard occasionally throughout the year for alumni who have passed away. For each name read, the bell is tapped in memorium. The bell is also rung for special College celebrations such as the inauguration of a new College president.