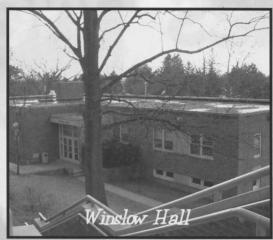

originally hung in the tower of Old Main, a building of classrooms and dormitories, which stood in the area presently occupied by Hoover Library and Baker Memorial Chapel. McShane Bell Foundry of Baltimore created the bell in 1890 for the College. Before electricity was installed on campus in 1895, the bell was used to signal the start of classes and meals.

In 1991, the bell was placed in Memorial Plaza with a base consisting mostly of cornerstones from the Old Main Buildings. Smith Hall (1887), Hering Hall (1890), and McKinstry Hall (1907). In addition to these halls, cornerstones from the Yingling Gymnasium (1889) were placed in the base. Also, the Western Maryland College seal of the interlocking letters WMC (1890) appears on the outside of the base.

## McDaniel College Buildings



























# Families Weekend

Families Weekend took place on October 4th, and included a lot of events for the visiting families to take part in. Between hanging out at the football game, taking guided tours of the campus, the students had time to catch up with their families, introduce them to friends and faculty, and show off the school. Visiting family members could also register in Ensor Lounge throughout the day to win prizes.



Eating under the tents and watching the football game.



Visiting families registering in Ensor Lounge.



Peer Mentors take time from signing in families for a group shot.





Left. Quality time with family is spent at the football game.

Below. Friends get together on Families Weekend to hang out.







Above. Students and their familes mak