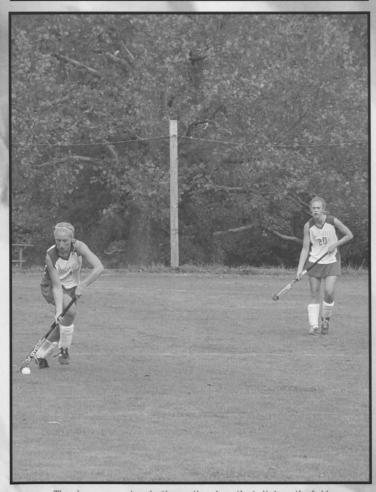

### Field Hockey

This was McDaniel Field Hockey and Women's Lacrosse coach Mindy McCords last season of coaching. In the 2003 season McCord became the most successful coach in the field hockey program with her 51st win. She leaves the team with a record of 61 - 38 in five seasons. This year the team ended with a successful 14-7, 8-2 despite losing in the ECAC Campionship Quarterfinals and the Centennial Conference.

Melanie Thompson waits in anticipation for her chance to get the ball.

The players support each other as they drive the ball down the field.

The Green Terror women gather in a huddle to strategize before the game.