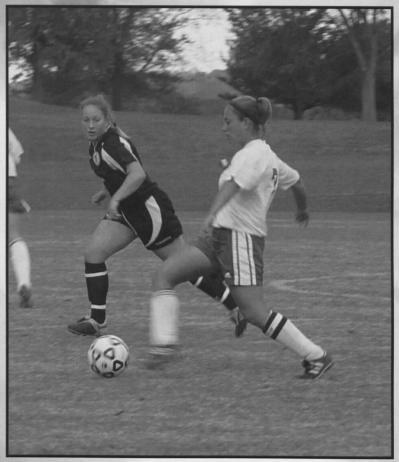

### Women's Soccer

This season's senior center-midfielder Niki Lepson made the All-Centennial Conferences First Team, while junior forward Dawn Fletcher was named to the All-Centennial Honorable Mention. Lepson finished the season with four goals, three assists, while Fletcher ended with eight goals and two assists. The women's soccer team finished the season with 13-7, 5-5 mark.

These two McDaniel players work together to take possession of the ball.