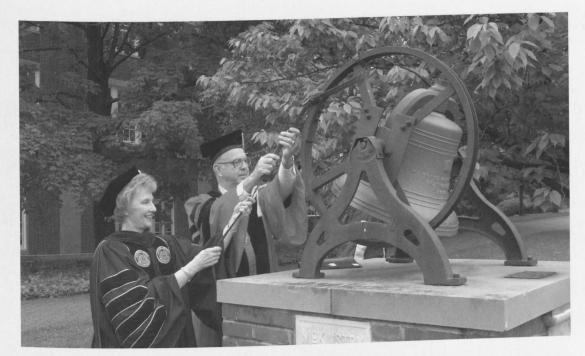

# Ringing In

The bell can also be heard occasionally throughout the year for alumni who have passed away. For each name read, the bell is tapped in memorium. The bell is also rung for special College celebrations such as the inauguration of a new College president.