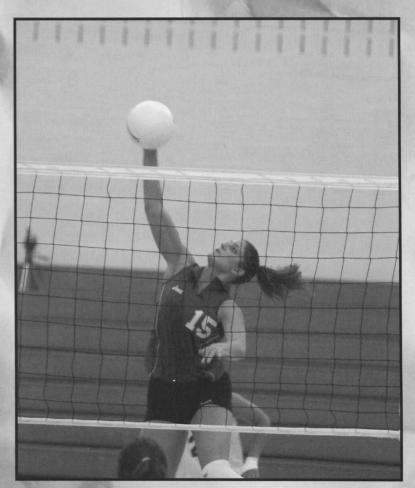

Kellyanne Rose leaps to spike the ball.

Marie Brennan prepares to slam the ball back over the net.

Carrie Sniffen slides to the ground to save the point.