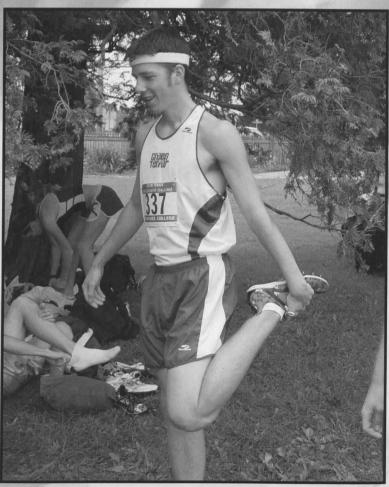

## **Cross Country**

All of the hard training paid off for McDaniel Colleges Cross Country team as they celebrated a winning season. Highlights from the season included both the men and women teams winning first place in the Anne Arundel Invitational. In the Green Terror Cross Country Challenge, the men took third while the women took second. In the successful Spartan Invitational, the men took second while the women took first. Finally, as for the Centennial Conference Championships, the men took 7th while the women took 8th.

The women attach their numbers and wait for their time to race.

The mens team stretches in preparation for a good race.