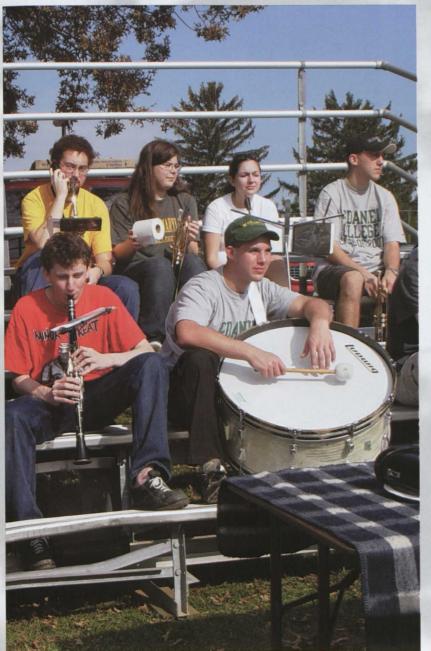

diator style.



# Homecoming

The Green Terrors pleased everyone by winning the homecoming football game 21-7 against Franklin and Marshall. Homecoming this year took place on Saturday, November 1st. From the parade, to tailgating at the game, to hanging out with friends on the field, McDaniel College's school spirit was evident everywhere. Alumni young and old also gathered around the football field to reunite with old friends and faculty members.



The freshman prince and princess strut their stuff on the field.





The Phi Mus march to the football field during the homecoming parade.



The cheerleaders welcome the Green Terrors onto the field for kickoff.



Left. The Green Terror football team lines up for a play.

Below: Onlookers tailgate and relax as they watch the big game.







Above. With a Hummer as their float the cheerleaders wave to the crowd during the parade.

Left. The band members warm up their instruments in the stands.



# Theatre on the hill

McDaniel Colleges Theatre on the Hill presented the play Working for the Fall musical production. Working was a series of monologous, stories, and songs about the trials and tribulations of working life. With an incredible set and flashy costumes this production was a big hit.



This character played the typical office worker.



In their sparkling dresses, the backup singers dance during Working.



These thespians sing about the ups and downs of their jobs.





Left. The singing and dancing in Working was one of the highlights of the production.

Below. The actors played characters with all different job