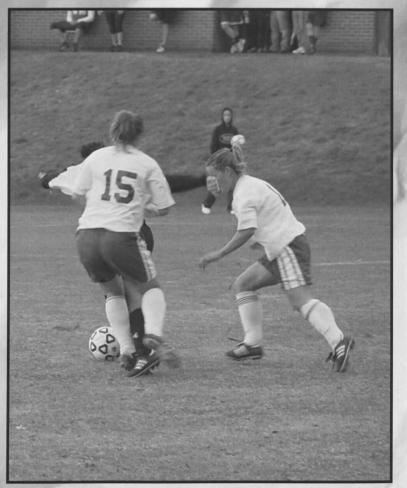

### Women's Soccer

This season's senior center-midfielder Niki Lepson made the All-Centennial Conferences First Team, while junior forward Dawn Fletcher was named to the All-Centennial Honorable Mention. Lepson finished the season with four goals, three assists, while Fletcher ended with eight goals and two assists. The women's soccer team finished the season with 13-7, 5-5 mark.

Should I pass or should I just take the shot myself?

| 1                   | The Tea | am    |      |
|---------------------|---------|-------|------|
| Name                | No.     | Class | Pos. |
| Michelle Mullen     | 0       | Fr    | GK   |
| Samantha Smith      | 1       | So    | F    |
| Christina Theoharis | 2       | So    | M    |
| Tara Healy          | 4       | So    | M    |
| Jessica Lepson      | 5       | So    | D    |
| Christine Mayne     | 7       | Sr    | M    |
| Dawn Fletcher       | 8       | Jr    | F    |
| Becky Ward          | 9       | So    | D    |
| Jillian Tymchy      | 10      | Jr    | D    |
| Katie Kirley        | 11      | Jr    | F    |
| Megan Mattson       | 12      | So    | M    |
| Lauren Toussaint    | 13      | Jr    | D    |
| Kim Lowry           | 14      | Jr    | M/GK |
| Laura Cavey         | 15      | Jr    | M    |
| Colleen Gray        | 16      | Fr    | M    |
| Colleen Lawson      | 18      | Jr    | F    |
| Kristen Goodreau    | 21      | Jr    | M    |
| Stacy Fitzwater     | 22      | Fr    | M    |
| Shannon Pusey       | 23      | Jr    | D    |
| Niki Lepson         | 25      | Sr    | M    |
| Nikki Varoutsos     | 28      | So    | F    |
| 1                   |         |       |      |