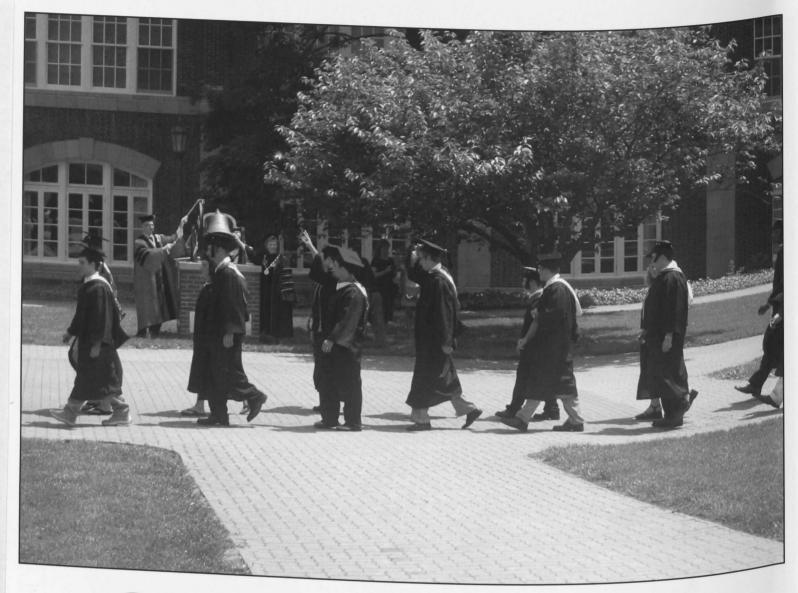

### Old Main Bell

It's only rung twice in your college life, yet the Old Main Bell in Memorial Plaza remains a symbolic reminder of the beginning and end of our journey here at McDaniel College. As a freshman, you patiently wait in line to ring the bell after the Introduction Convocation ceremony announcing to McDaniel College that you have arrived.

After four years on the Hill, the bell is rung for you for the final time when, at graduation, you proceed from Baker Memorial Chapel to Gill Center in your regalia as it announces you departure from the campus.