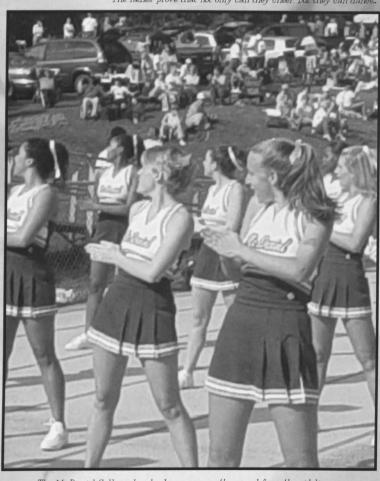

The freshman prince and princess strut their stuff on the field.

The Phi Mus march to the football field during the homecoming parade.

The cheerleaders welcome the Green Terrors onto the field for kickoff.

Left. The Green Terror football team lines up for a play.

Below: Onlookers tailgate and relax as they watch the big game.

Above. With a Hummer as their float the cheerleaders wave to the crowd during the parade.