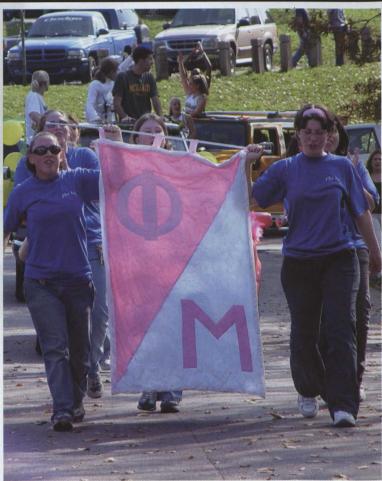

# Homecoming

The Green Terrors pleased everyone by winning the homecoming football game 21-7 against Franklin and Marshall. Homecoming this year took place on Saturday, November 1st. From the parade, to tailgating at the game, to hanging out with friends on the field, McDaniel College's school spirit was evident everywhere. Alumni young and old also gathered around the football field to reunite with old friends and faculty members.

The freshman prince and princess strut their stuff on the field.

The Phi Mus march to the football field during the homecoming parade.

The cheerleaders welcome the Green Terrors onto the field for kickoff.