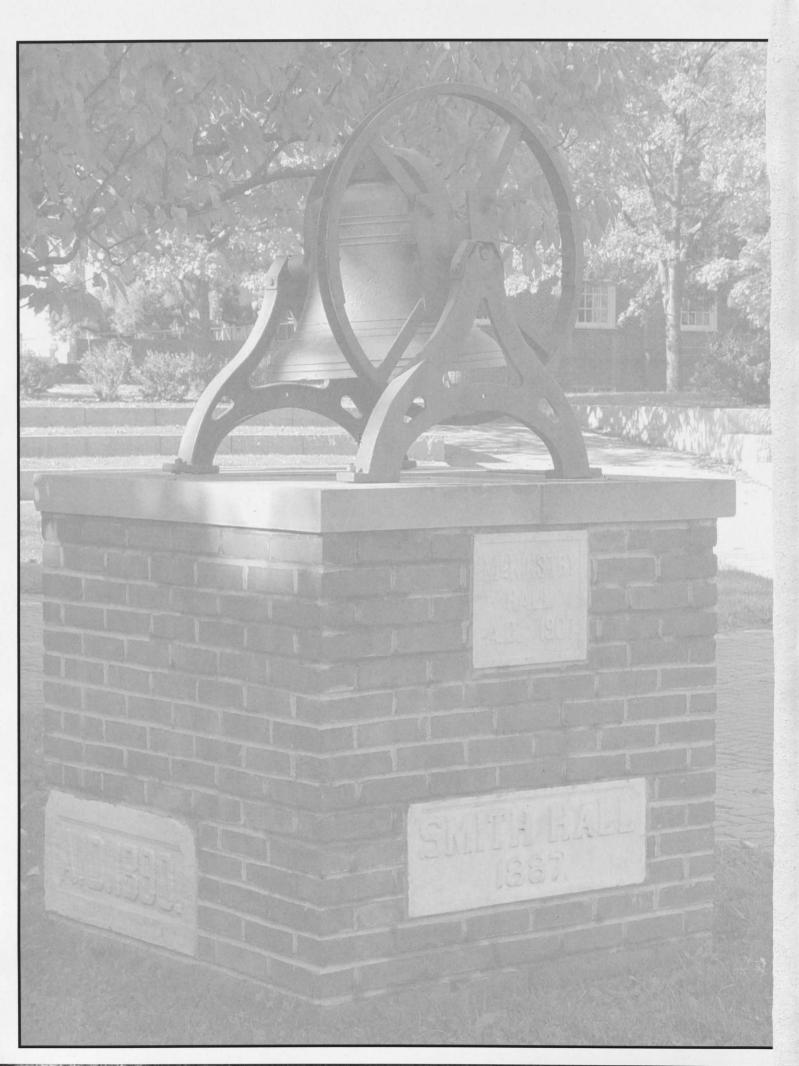

### Old Main Bell

It's only rung twice in your college life, yet the Old Main Bell in Memorial Plaza remains a symbolic reminder of the beginning and end of our journey here at McDaniel College. As a freshman, you patiently wait in line to ring the bell after the Introduction Convocation ceremony announcing to McDaniel College that you have arrived.

After four years on the Hill, the bell is rung for you for the final time when, at graduation, you proceed from Baker Memorial Chapel to Gill Center in your regalia as it announces you departure from the campus.

The bell can also be heard occasionally throughout the year for alumni who have passed away. For each name read, the bell is tapped in memorium. The bell is also rung for special College celebrations such as the inauguration of a new College president.

The bell originally hung in the tower of Old Main, a building of classrooms and dormitories, which stood in the area presently occupied by Hoover Library and Baker Memorial Chapel. McShane Bell Foundry of Baltimore created the bell in 1890 for the College. Before electricity was installed on campus in 1895, the bell was used to signal the start of classes and meals.

In 1991, the bell was placed in Memorial Plaza with a base consisting mostly of cornerstones from the Old Main Buildings. Smith Hall (1887), Hering Hall (1890), and McKinstry Hall (1907). In addition to these halls, cornerstones from the Yingling Gymnasium (1889) were placed in the base. Also, the Western Maryland College seal of the interlocking letters WMC (1890) appears on the outside of the base.