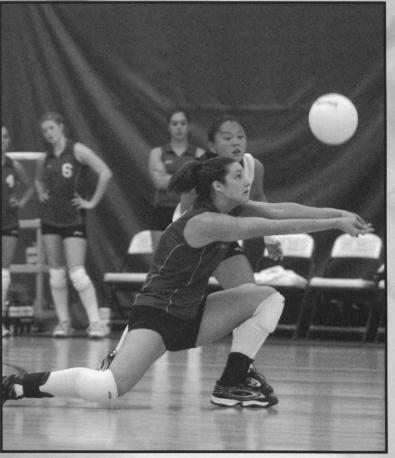

### Volleyball

This year McDaniel College's Volleyball team set two new records. Carrie Sniffen set a new school record for digs in a match with 40 while a new team record was set with aces in a match against Hood with 29. The team not only made it to the semi-final match of the first annual Maryland DIII Tournament, but they also completed the conference competition with a 5 game match win over Dickinson. One of the team's highlights was their trip to Brandeis University for a tournament with a site seeing tour of Boston.