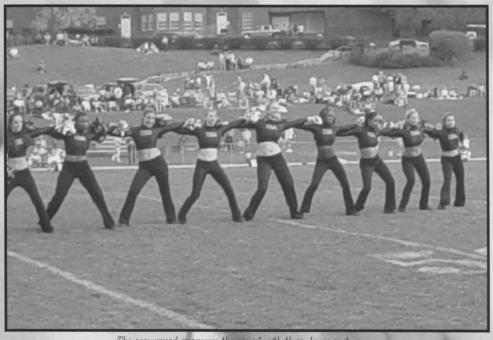

### Cheerleading

The ladies prove that not only can they cheer, but they can dance.

The McDaniel College cheerleaders pump up the crowd from the sidelines.

The cheerleaders show off their crowd pleasing stunts.