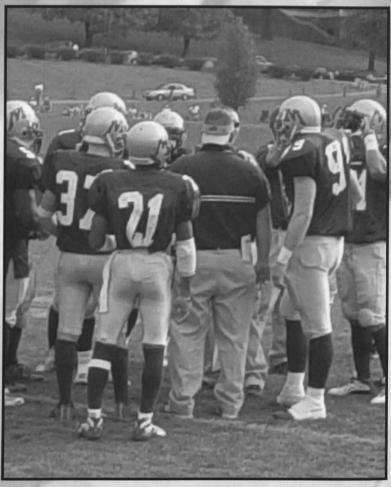

### **Football**

On the McDaniel College Football Team. 11 players were named to the All-Centennial Conference Football team for 2003. First Team Honors went to Corey Allen. Tony Braglio. Nate Getchell. Omar Phillip. Brad Stewart. and Rob Wingfield. Second Team Honors went to Troy Mason. French Pope. Drew Reinecker, and Joe Rydzewski. Todd Williams was awarded Honorable Mention. McDaniel finished the 2003 season with 5-5, 4-2, and for the first time since 1996, failed to win the Centennial Conference Championship.

Quick sack him before he can score a touchdown.

Alright guys this is our next play.