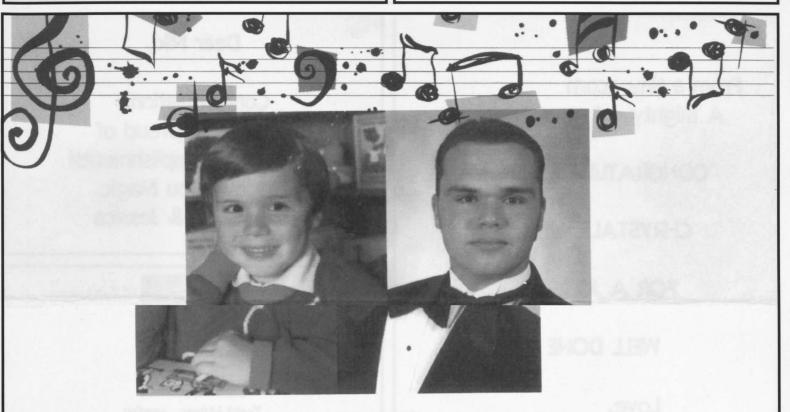

### Old Main Bell

It's only rung twice in your college life, yet the Old Main Bell in Memorial Plaza remains a symbolic reminder of the beginning and end of our journey here at McDaniel College. As a freshman, you patiently wait in line to ring the bell after the Introduction Convocation ceremony announcing to McDaniel College that you have arrived.

After four years on the Hill, the bell is rung for you for the final time when, at graduation, you proceed from Baker Memorial Chapel to Gill Center in your regalia as it announces you departure from the campus.

The bell can also be heard occasionally throughout the year for alumni who have passed away. For each name read, the bell is tapped in memorium. The bell is also rung for special College celebrations such as the inauguration of a new College president.