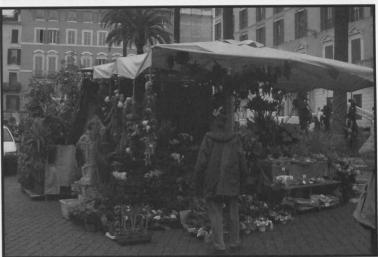

# Italy

The Jan Term trip to Italy was one of the most popular trips this semester. Students spent 2 weeks traveling all over Italy visiting cities such as Rome Venice. Florence and Pompeii just to name a few. The main focus of the trip was photography and when students returned they displayed their photographs at an exhibit in Ensor Lounge. Students were given the opportunity to photograph places like the Vatican the Sistine Chapel. St Peter's Basilica and many other historical churches and museums as well as city life and the people of Italy.