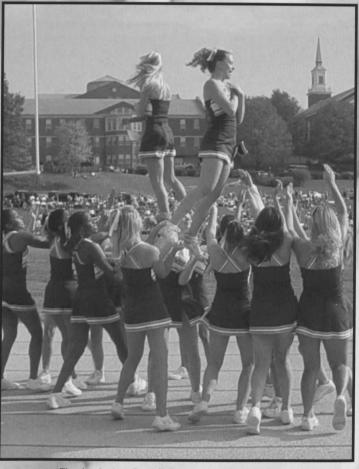

The McDaniel College cheerleaders pump up the crowd from the sidelines.

The cheerleaders show off their crowd pleasing stunts.