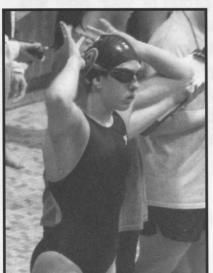

### **Swimming**

This year McDaniel swimming came out with two top winners. Dan Pickett took two gold medals at the Centennial Conference in the 200 and 400 yard Individual Medleys. Melanie Pulley took first for the second time in three years in the 1650 yard Freestyle event. This season she clocked McDaniels second fastest time on record in the event with a 17:46.71. Men's swimming ended with a season of 8-6, while women's swimming ended with a record of 8-7.