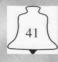

### Old Main Bell

It's only rung twice in your college life, yet the Old Main Bell in Memorial Plaza remains a symbolic reminder of the beginning and end of our journey here at McDaniel College. As a freshman, you patiently wait in line to ring the bell after the Introduction Convocation ceremony announcing to McDaniel College that you have arrived.

The bell originally hung in the tower of Old Main, a building of classrooms and dormitories, which stood in the area presently occupied by Hoover Library and Baker Memorial Chapel. McShane Bell Foundry of Baltimore created the bell in 1890 for the College. Before electricity was installed on campus in 1895, the bell was used to signal the start of classes and meals.

In 1991, the bell was placed in Memorial Plaza with a base consisting mostly of cornerstones from the Old Main Buildings. Smith Hall (1887), Hering Hall (1890), and McKinstry Hall (1907). In addition to these halls, cornerstones from the Yingling Gymnasium (1889) were placed in the base. Also, the Western Maryland College seal of the interlocking letters WMC (1890) appears on the outside of the base.