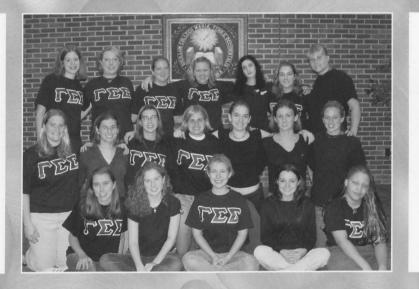

### Gamma Sigma Sigma

A national service sorority focused on doing various service projects for the campus and the surrounding community, including the cities of Westminster and Baltimore. They invite anyone who is interested in service to join. Each member completes 15 hours of service per semester.

#### Members

First Row. Sarah Vannoy. Taylor Dunn. Suzanne Gilbert. Sabrina Weaver. Stephanie Talbert

Second Row. Megan Portner.
Lauri Gann Julie Palmer. Angela Seufert. Katie Hickey.
Casey Swift. Jess Heckerman
Third Row. Marci Ryan Megan
Jordan. Janese Marty. Jamie
Allison. Raccel Lobel. Lahnna
Catalino. Katey Swift