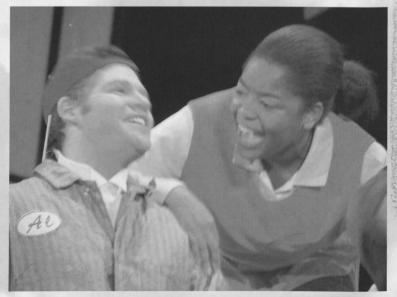

# Theatre on the hill

McDaniel Colleges Theatre on the Hill presented the play Working for the Fall musical production. Working was a series of monologous, stories, and songs about the trials and tribulations of working life. With an incredible set and flashy costumes this production was a big hit.

This character played the typical office worker.

In their sparkling dresses, the backup singers dance during Working.

These thespians sing about the ups and downs of their jobs.

Left. The singing and dancing in Working was one of the highlights of the production.

Below. The actors played characters with all different jobs including delivery men.

Above. This actress dances infront of the large Working letters of the set during the opening number.

Left. By acting goofy, this actor expresses how some workers get through a boring day.