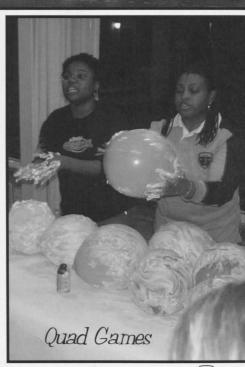

# Festival

Fall Fest this year was held on Saturday, September 13. The events took place inside the Forum due to poor weather conditions. Students participated in Sumo wrestling, gladiator jousting, and listening to a live band. Glar also served a tasty picnic lunch in the cafeteria. Overall, Fall Fest had a good turn out, and the participants enjoyed all of the activities.

Below: Kim Pontano and her sister Jen pose for a quick shot.

Above. Kennedra Tucker and Felicia Donelson show off their Sumo attire.

Right. Friends have the opportunity to battle it out gladiator style.