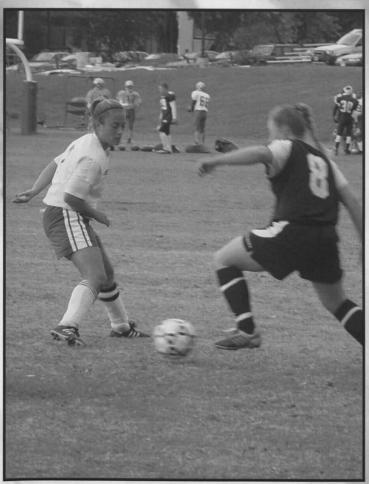

### Women's Soccer

This season's senior center-midfielder Niki Lepson made the All-Centennial Conferences First Team, while junior forward Dawn Fletcher was named to the All-Centennial Honorable Mention. Lepson finished the season with four goals, three assists, while Fletcher ended with eight goals and two assists. The women's soccer team finished the season with 13-7, 5-5 mark.

Should I pass or should I just take the shot myself?

| 1                   | The Tea | am    |      |
|---------------------|---------|-------|------|
| Name                | No.     | Class | Pos. |
| Michelle Mullen     | 0       | Fr    | GK   |
| Samantha Smith      | 1       | So    | F    |
| Christina Theoharis | 2       | So    | M    |
| Tara Healy          | 4       | So    | M    |
| Jessica Lepson      | 5       | So    | D    |
| Christine Mayne     | 7       | Sr    | M    |
| Dawn Fletcher       | 8       | Jr    | F    |
| Becky Ward          | 9       | So    | D    |
| Jillian Tymchy      | 10      | Jr    | D    |
| Katie Kirley        | 11      | Jr    | F    |
| Megan Mattson       | 12      | So    | M    |
| Lauren Toussaint    | 13      | Jr    | D    |
| Kim Lowry           | 14      | Jr    | M/GK |
| Laura Cavey         | 15      | Jr    | M    |
| Colleen Gray        | 16      | Fr    | M    |
| Colleen Lawson      | 18      | Jr    | F    |
| Kristen Goodreau    | 21      | Jr    | M    |
| Stacy Fitzwater     | 22      | Fr    | M    |
| Shannon Pusey       | 23      | Jr    | D    |
| Niki Lepson         | 25      | Sr    | M    |
| Nikki Varoutsos     | 28      | So    | F    |
| 1                   |         |       |      |