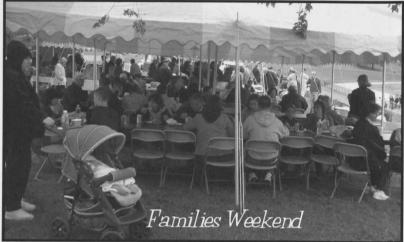

# Families Weekend

Families Weekend took place on October 4th, and included a lot of events for the visiting families to take part in. Between hanging out at the football game, taking guided tours of the campus, the students had time to catch up with their families, introduce them to friends and faculty, and show off the school. Visiting family members could also register in Ensor Lounge throughout the day to win prizes.

Eating under the tents and watching the football game.

Visiting families registering in Ensor Lounge.

Peer Mentors take time from signing in families for a group shot.

Left. Quality time with family is spent at the football game.