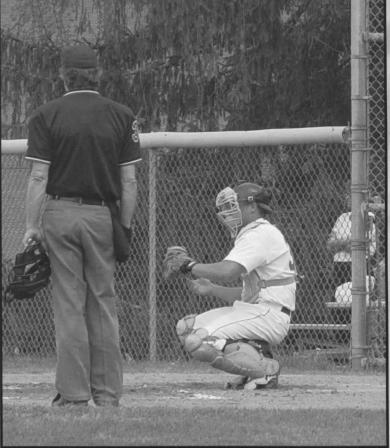

5-Apr  | Gettysburg             | L4-8              |
| 6-Apr  | Dickinson              | W5-3              |
| 9-Apr  | Dickinson              | L7-11             |
| 10-Apr | Swarthmore             | W 12 - 3, W 5 - 2 |
| 15-Apr | Johns Hopkins          | L 1 - 8           |
| 16-Apr | Johns Hopkins          | L2-9              |
| 17-Apr | Franklin & Marshall    | L3-5.L4-7         |
| 18-Apr | Muhlenberg             | W2-1.L5-7         |
| 21-Apr | Lebanon Valley         | W 13 - 5          |
| 22-Apr | Catholic               | L3-4              |
| 24-Apr | Ursinus                | L6-7.L5-6         |
| 27-Apr | Villa Julie            | W 13 - 1          |
|        |                        |                   |



Chris Seibert warms up on the plate and is ready to hit a home rur





The catcher prepares to receive the ball.

## Softball

The women's softball team had a successful season this year as they participated in both the Centennial Conference Playoffs and the NCAA Regional tournaments. As the season came to a close, the team bid farwell to Samantha Abrams, Kristen Barrick, Kim Camponelli, Heather Sinclair, and Lauren Cramer. The overall record for the lady terrors was 11 - 3 in the Centennial Conference and 27 - 11 overall.



This lady terror stands ready to hit the opponents pitch.

| The Team           |    |       |      |
|--------------------|----|-------|------|
| Name               | Na | Class | Pos. |
| Samantha Abrams    | 1  | Sr    | P/SS |
| Blair Taylor       | 3  | Fr    | OF   |
| Mary Abrams        | 4  | Fr    | 2B/P |
| Kristen Barrick