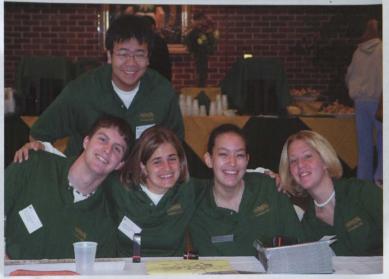

# Families Weekend

Families Weekend took place on October 4th, and included a lot of events for the visiting families to take part in. Between hanging out at the football game, taking guided tours of the campus, the students had time to catch up with their families, introduce them to friends and faculty, and show off the school. Visiting family members could also register in Ensor Lounge throughout the day to win prizes.

Eating under the tents and watching the football game.

Visiting families registering in Ensor Lounge.

Peer Mentors take time from signing in families for a group shot.

Left. Quality time with family is spent at the football game.