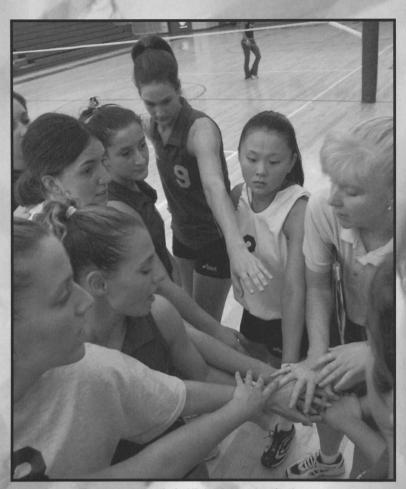

### Volleyball

This year McDaniel College's Volleyball team set two new records. Carrie Sniffen set a new school record for digs in a match with 40 while a new team record was set with aces in a match against Hood with 29. The team not only made it to the semi-final match of the first annual Maryland DIII Tournament, but they also completed the conference competition with a 5 game match win over Dickinson. One of the team's highlights was their trip to Brandeis University for a tournament with a site seeing tour of Boston.

The team leans into the huddle to get pumped up for the game.

Jamie Bodden concentrates as she sets the ball.

| 1                 | he Team |       |               |
|-------------------|---------|-------|---------------|
| Name              | No.     | Class | Pos.          |
| Marie Brennan     | 2       | Sr    | DS            |
| Molly Reitz       | 3       | Fr    | S             |
| Jill Hoffman      | 4       | Fr    | DS            |
| Denise Grosso     | 5       | Fr    | OPP           |
| Tamara Twardowski | 6       | So    | U             |
| Krista Eiser      | 8       | So    | MH            |
| Carrie Sniffen    | 9       | Jr    | MH            |
| Mindy Minchhoff   | 10      | So    | OPP           |
| Lindsey Kelly     | 11      | Fr    | ОН            |
| Sarah Fessler     | 13      | Fr    | ОН            |
| Kellyanne Rose    | 15      | Sr    | ОН            |
| Jamie Bodden      | 16      | Fr    | $\mathcal{S}$ |
|                   |         |       |               |