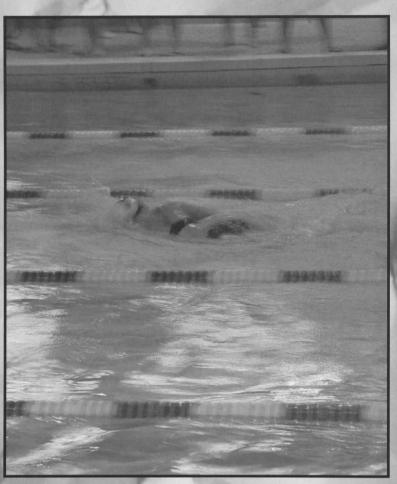

### **Swimming**

This year McDaniel swimming came out with two top winners. Dan Pickett took two gold medals at the Centennial Conference in the 200 and 400 yard Individual Medleys. Melanie Pulley took first for the second time in three years in the 1650 yard Freestyle event. This season she clocked McDaniels second fastest time on record in the event with a 17:46.71. Men's swimming ended with a season of 8-6, while women's swimming ended with a record of 8-7.

This woman swimmer demonstrates her powerful stroke as she leads the way.

Going over strategies with the coach always helps ensure a win.