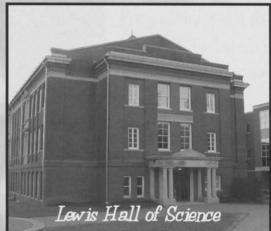

nally hung in the tower of Old Main, a building of classrooms and dormitories, which stood in the area presently occupied by Hoover Library and Baker Memorial Chapel. McShane Bell Foundry of Baltimore created the bell in 1890 for the College. Before electricity was installed on campus in 1895, the bell was used to signal the start of classes and meals.

In 1991, the bell was placed in Memorial Plaza with a base consisting mostly of cornerstones from the Old Main Buildings. Smith Hall (1887), Hering Hall (1890), and McKinstry Hall (1907). In addition to these halls, cornerstones from the Yingling Gymnasium (1889) were placed in the base. Also, the Western Maryland College seal of the interlocking letters WMC (1890) appears on the outside of the base.

## McDaniel College Buildings



























# Families Weekend

Families Weekend took place on October 4th, and included a lot of events for the visiting families to take part in. Between hanging out at the football game, taking guided tours of the campus, the students had time to catch up with their families, introduce them to friends and faculty, and show off the school. Visiting family members could also register in Ensor Lounge throughout the day to win prizes.



Eating under the tents and watching the football game.



Visiting families registering in Ensor Lounge.



Peer Mentors take time from signing in families for a group shot.





Left. Quality time with family is spent at the football game.

Below. Friends get together on Families Weekend to hang out.







Above. Students and their familes make thei