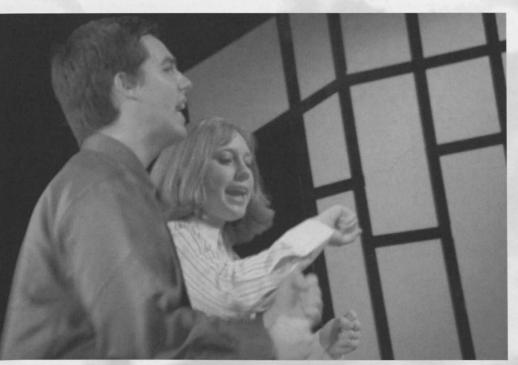

# Theatre on the hill

McDaniel Colleges Theatre on the Hill presented the play Working for the Fall musical production. Working was a series of monologous, stories, and songs about the trials and tribulations of working life. With an incredible set and flashy costumes this production was a big hit.

This character played the typical office worker.

In their sparkling dresses, the backup singers dance during Working.

These thespians sing about the ups and downs of their jobs.

Left. The singing and dancing in Working was one of the highlights of the production.

Below. The actors played characters with all different jobs including delivery men.

Above. This actress dances infront of the large Working letters of the set during the opening number.

Left. By acting goofy, this actor expresses how some workers get through a boring day.