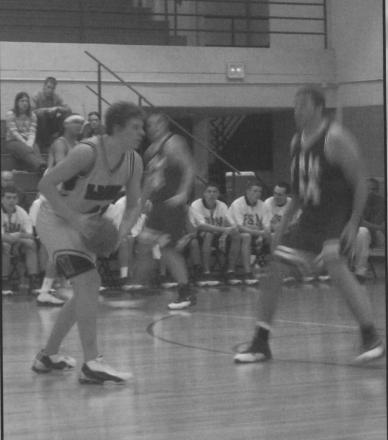

### Men's Basketball

For mens basketball this fairly young team (including 6 freshmen, 4 sophomores) finished off the season with a record of 6-19, and 3-15 in the Centennial Confrence. This was the last season for seniors Sylvanus Adenaike, Sam Anstead and Alan Hoyt. The team also participated in the Tip Off Tournament hosted here at McDaniel and the Gallaudet University tournament.

Kyle OConner prepares to shoot his foul shot.

Alan Hoyt plays man-on-man defense to make sure his opponent does not get the ball.