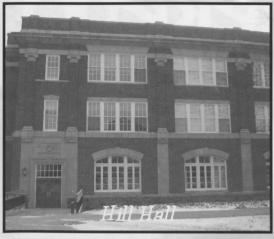

ll originally hung in the tower of Old Main, a building of classrooms and dormitories, which stood in the area presently occupied by Hoover Library and Baker Memorial Chapel. McShane Bell Foundry of Baltimore created the bell in 1890 for the College. Before electricity was installed on campus in 1895, the bell was used to signal the start of classes and meals.

In 1991, the bell was placed in Memorial Plaza with a base consisting mostly of cornerstones from the Old Main Buildings. Smith Hall (1887), Hering Hall (1890), and McKinstry Hall (1907). In addition to these halls, cornerstones from the Yingling Gymnasium (1889) were placed in the base. Also, the Western Maryland College seal of the interlocking letters WMC (1890) appears on the outside of the base.

## McDaniel College Buildings



























# Families Weekend

Families Weekend took place on October 4th, and included a lot of events for the visiting families to take part in. Between hanging out at the football game, taking guided tours of the campus, the students had time to catch up with their families, introduce them to friends and faculty, and show off the school. Visiting family members could also register in Ensor Lounge throughout the day to win prizes.



Eating under the tents and watching the football game.



Visiting families registering in Ensor Lounge.



Peer Mentors take time from signing in families for a group shot.





Left. Quality time with family is spent at the football game.

Below. Friends get together on Families Weekend to hang out.







Above. Students and their familes m