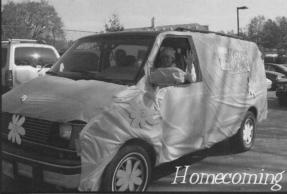

# Homecoming

The Green Terrors pleased everyone by winning the homecoming football game 21-7 against Franklin and Marshall. Homecoming this year took place on Saturday, November 1st. From the parade, to tailgating at the game, to hanging out with friends on the field, McDaniel College's school spirit was evident everywhere. Alumni young and old also gathered around the football field to reunite with old friends and faculty members.

The freshman prince and princess strut their stuff on the field.

The Phi Mus march to the football field during the homecoming parade.

The cheerleaders welcome the Green Terrors onto the field for kickoff.

Left. The Green Terror football team lines up for a play.

Below: Onlookers tailgate and relax as they watch the big game.

Above. With a Hummer as their float the cheerleaders wave to the crowd during the parade.