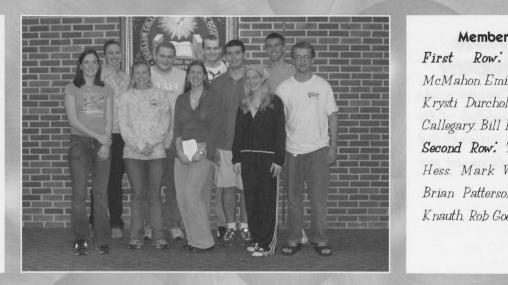

#### **Catholic Campus Ministries**

Catholic Campus Ministries provides religious and spiritual guidance to Christian students on campus, particularly to those of the Catholic faith.

#### Members

Kate

McMahon, Emily Funk. Krysti Durcholz, Tara Callegary, Bill Ford Second Row: Theresa Hess. Mark Wheeler. Brian Patterson, John Knauth Rob Goeke