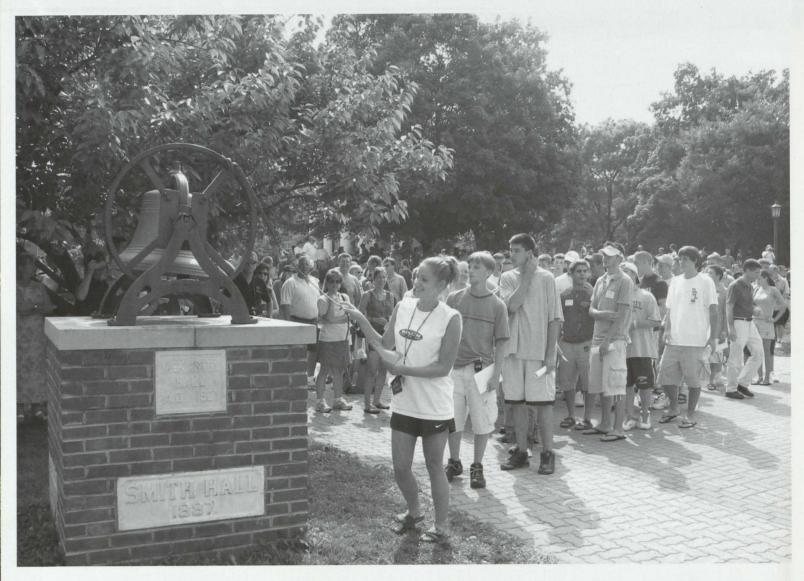

# Ringing In

### Old Main Bell

It's only rung twice in your college life, yet the Old Main Bell in Memorial Plaza remains a symbolic reminder of the beginning and end of our journey here at McDaniel College. As a freshman, you patiently wait in line to ring the bell after the Introduction Convocation ceremony announcing to McDaniel College that you have arrived.

After four years on the Hill, the bell is rung for you for the final time when, at graduation, you proceed from Baker Memorial Chapel to Gill Center in your regalia as it announces you departure from the campus.