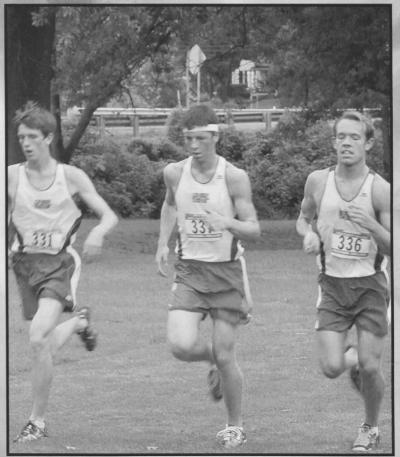

## **Cross Country**

All of the hard training paid off for McDaniel Colleges Cross Country team as they celebrated a winning season. Highlights from the season included both the men and women teams winning first place in the Anne Arundel Invitational. In the Green Terror Cross Country Challenge, the men took third while the women took second. In the successful Spartan Invitational, the men took second while the women took first. Finally, as for the Centennial Conference Championships, the men took 7th while the women took 8th.

The women attach their numbers and wait for their time to race.

The mens team stretches in preparation for a good race.

The cross country women are off and looking to get to the front of the pack.

A cross country runner pushes on to the finish line.

The men find that running together helps them keep pace.