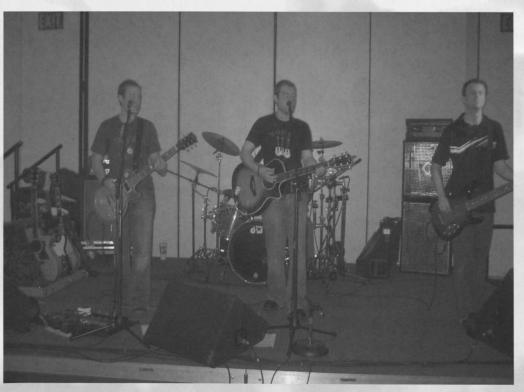

# Festival

Fall Fest this year was held on Saturday, September 13. The events took place inside the Forum due to poor weather conditions. Students participated in Sumo wrestling, gladiator jousting, and listening to a live band. Glar also served a tasty picnic lunch in the cafeteria. Overall, Fall Fest had a good turn out, and the participants enjoyed all of the activities.

Students race against their friends through the blow up maze located in the Forum.

Excellent balancing skills are a must for successful jousting.

Kim Pontano and Jess Volz prepare to Sumo wrestle.

Left. Star Crush the cover band for the day. entertains the crowd in the Forum.