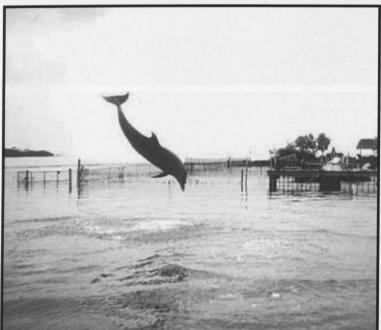

# Florida Everglades

This Jan Term several students were able to visit the Florida Everglades to study the eco-system and the human effects of pollution on the state. The trip was also a time of enjoyment as students were able to go camping canoeing and swimming with dolphins and manatees. Students also visited Key West and the coral reefs during their stay in Florida.