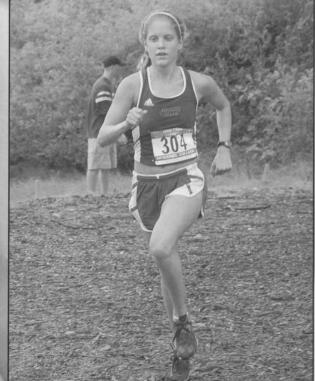

## **Cross Country**

All of the hard training paid off for McDaniel Colleges Cross Country team as they celebrated a winning season. Highlights from the season included both the men and women teams winning first place in the Anne Arundel Invitational. In the Green Terror Cross Country Challenge, the men took third while the women took second. In the successful Spartan Invitational, the men took second while the women took first. Finally, as for the Centennial Conference Championships, the men took 7th while the women took 8th.

The cross country women are off and looking to get to the front of the pack.

A cross country runner pushes on to the finish line.

The men find that running together helps them keep pace.