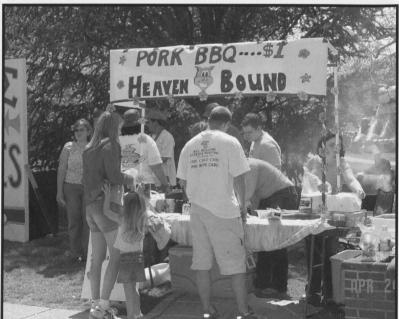

# Spring Fling

On Saturday, April 24th, 2004, from 1 pm to 7 pm McDaniel College hosted its Wet n Wild Spring Fling. Students, faculty and staff spent the beautiful warm and sunny day with friends and family. There was all kinds of activities, including a wild wave water slide, extreme air, bouncy boxing, stadium basketball, an obstacle course, airbrushed tattoos, spray can art and tye-dyed t-shirts. McDaniel College also provided live entertainment, Stormin Norman Band and Fuzz Band. But these were just some of the exciting and fun events that took place on campus during the week. There was movie night, 3-D motion pictures, laser tag comedy night featuring Turae Gordon and ESP/Mentalist Alain Nu.