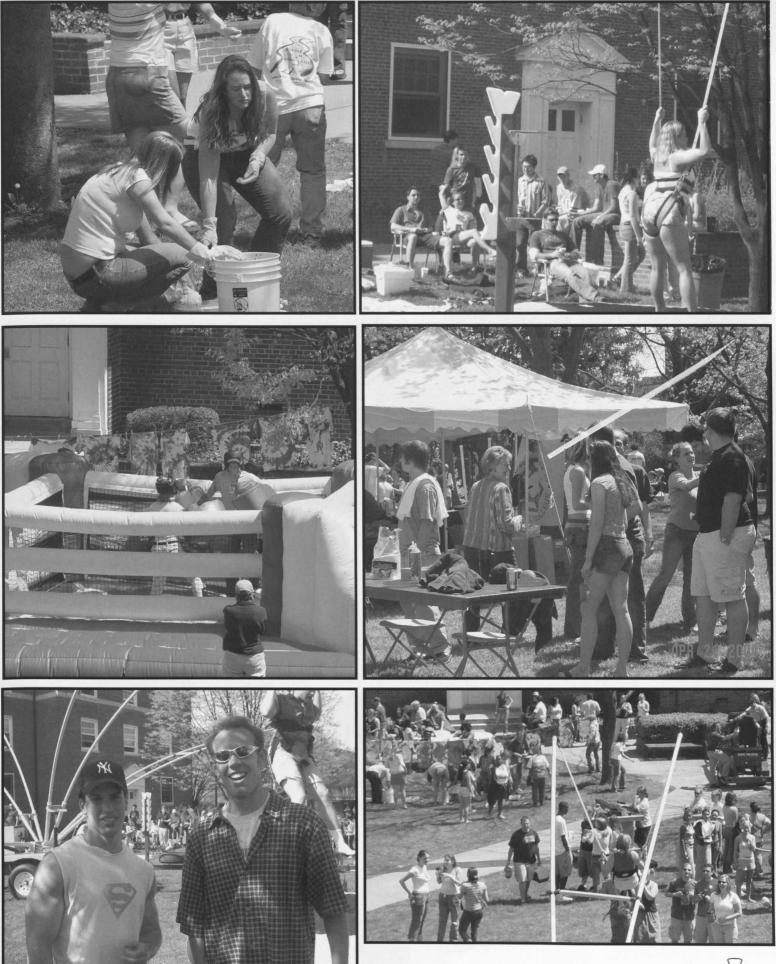

# Spring Fling

On Saturday, April 24th, 2004, from 1 pm to 7 pm McDaniel College hosted its Wet n Wild Spring Fling. Students, faculty and staff spent the beautiful warm and sunny day with friends and family. There was all kinds of activities, including a wild wave water slide, extreme air, bouncy boxing, stadium basketball, an obstacle course, airbrushed tattoos, spray can art and tye-dyed t-shirts. McDaniel College also provided live entertainment, Stormin Norman Band and Fuzz Band. But these were just some of the exciting and fun events that took place on campus during the week. There was movie night, 3-D motion pictures, laser tag comedy night featuring Turae Gordon and ESP/Mentalist Alain Nu.