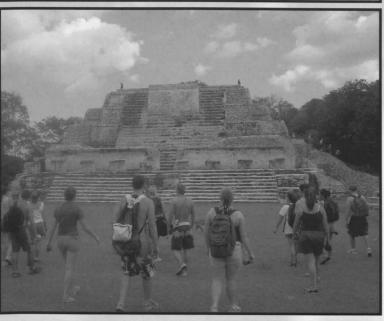

# Belize

Another popular trip offered was ten days in the tropics of Belize. Here students participated in snorkeling, fishing, and cave tubing. They visited sites such as the Mayan Ruins at Altun Ha and were able to experience the wildlife at the Belizean Zoo.