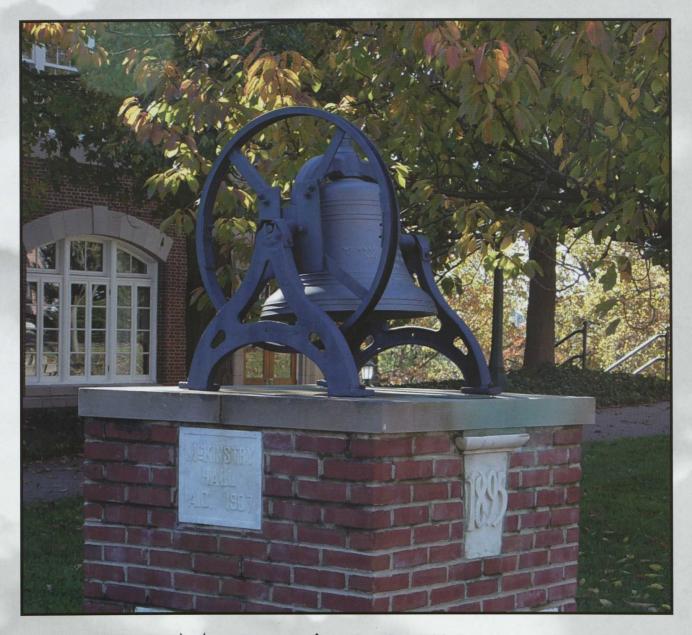

### Old Main Bell

It's only rung twice in your college life, yet the Old Main Bell in Memorial Plaza remains a symbolic reminder of the beginning and end of our journey here at McDaniel College. As a freshman, you patiently wait in line to ring the bell after the Introduction Convocation ceremony announcing to McDaniel College that you have arrived.

After four years on the Hill, the bell is rung for you for the final time when, at graduation, you proceed from Baker Memorial Chapel to Gill Center in your regalia as it announces you departure from the campus.

The bell can also be heard occasionally throughout the year for alumni who have passed away. For each name read, the bell is tapped in memorium. The bell is also rung for special College celebrations such as the inauguration of a new College president.

The bell originally hung in the tower of Old Main, a building of classrooms and dormitories, which stood in the area presently occupied by Hoover Library and Baker Memorial Chapel. McShane Bell Foundry of Baltimore created the bell in 1890 for the College. Before electricity was installed on campus in 1895, the bell was used to signal the start of classes and meals.

In 1991, the bell was placed in Memorial Plaza with a base consisting mostly of cornerstones from the Old Main Buildings. Smith Hall (1887), Hering Hall (1890), and McKinstry Hall (1907). In addition to these halls, cornerstones from the Yingling Gymnasium (1889) were placed in the base. Also, the Western Maryland College seal of the interlocking letters WMC (1890) appears on the outside of the base.