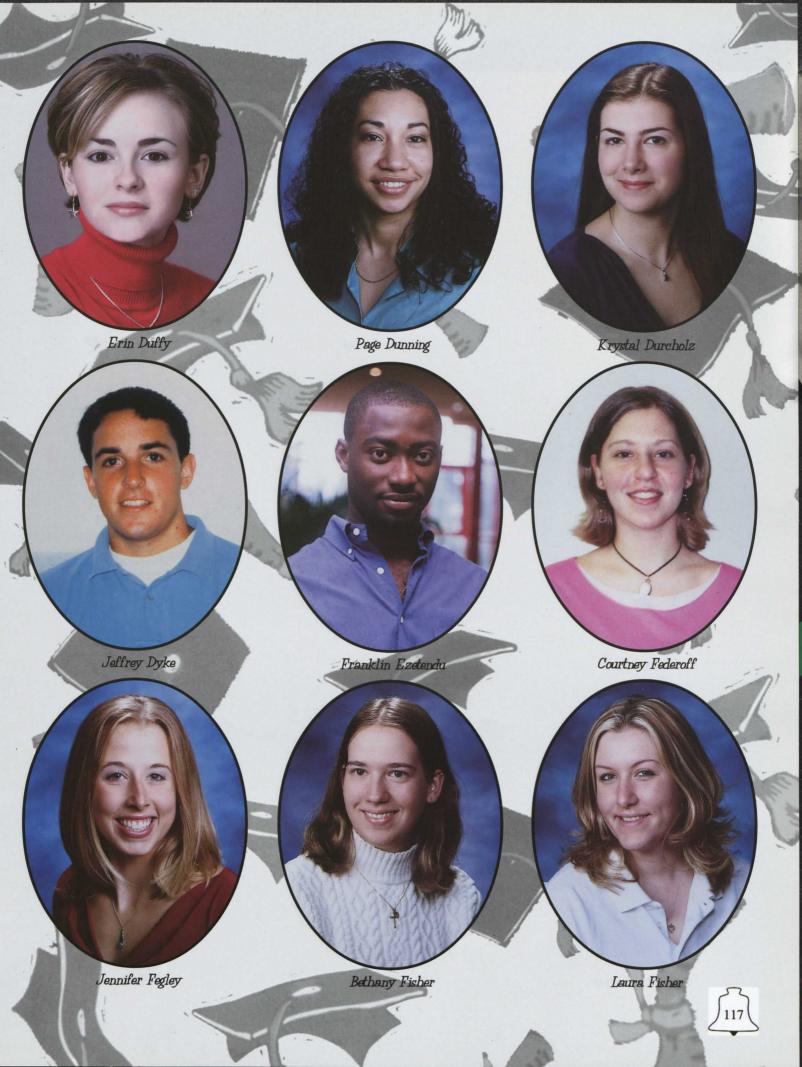

who were members of the College's ROTC program were commissioned as Second Llieutenants in the United States Army. Congratulations Class of 2004!







































Heather Ables





Rebecca Allen





Christina Bandula



Michael Bair



Samantha Abrams



Jamey Ayers



Lydia Bandy



Istvan Baramal



Jessica Barley



Christine Bell



Brian Bender



Agnes Berta



Anthony Braglio Jr.



Lisa Buck



Bradford Burdette



Kimberely Camponelli







Matthew Carter



Katie Champion



Lauren Cramer



Elizabeth Creighton



Jeffrey Crowe



Ferencz Csiki



Christian Cullison



Erin Cullison





Ivy Daniel



Sara Darmofalski



J. Braden Darrah Sr.



Lauren Day-Lewis



James Diller



Mary Dolan



Catherine Donaldson



Christopher Drupieski



Guy Dubeck









Leonardo Geraci



Jacob Gerding, IV



Eleanor Hall



Joshua Hanlon



Elizabeth Hanway



Elisabeth Harper



Kate Hartman



Jill Heinsman











Gregory Masimore



Melissa McDonald



Toby McIntire



Joseph Meier



Ryan Melhorn



Michael Getachew



Kathleen Miller



Christina Morris





Katherine Nuttle



Tony OBerry



Andrew OCarroll



Julie Ogrysko



Chuks Okoye



Neal Page



Lena Parenyak



Christopher Patterson





Amanda Peters



Kellie Pfeiffer



Ina Puleri



Melanie Pulley



Stephanie Queen



John Reagan Jr.



Erin Romanski



Trynita Romeo





Hannah Sayre



Mengen Schmidt



Tracy Schmidt



Robin Schwartz



Amanda Sciukas



Lauren Scott



Heather Seavolt



Christopher Seibert





Sun Shan



Yunpeng Shanyguan



Rebecca Sharp



Christy