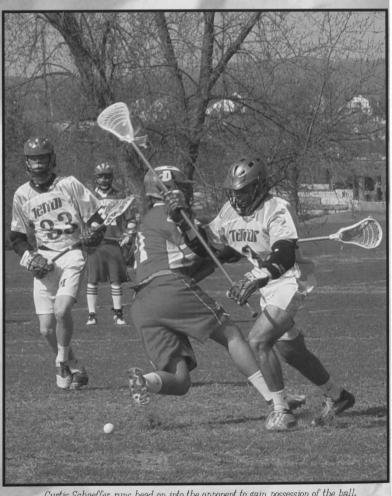

|
| Josh Hanlon      | 17      | Sr    | D    |
| Taylor Reed      | 18      | Fr    | A    |
| Justin Merson    | 20      | Sr    | A    |
| Matt Copeland    | 21      | So    | M    |
| Mike Volk        | 23      | Jr    | M    |
| Mike Korba       | 25      | Sr    | GK   |
| Brandon Boring   | 26      | So    | D    |
| Chris Sava       | 27      | Fr    | DM   |
| Jim Petrillo     | 28      | Fr    | D    |
| Justin Haugh     | 29      | Fr    | D    |
| Ian Loper        | 32      | Jr    | M    |
| Jared Nutter     | 33      | Fr    | M    |
| Joe Figola       | 34      | Jr    | M    |
| Chris Currence   | 36      | Jr    | D    |
| Brenden Lewis    | 39      | Fr    | DM   |
| Brian Barr       | 40      | Fr    | D    |



Brad Baer stays on his toes as he helps gaurd the goal.



Curtis Schaeffer runs head on into the opponent to gain possession of the ball.



## Scoreboard

| Date   | Opponent                          | Results   |
|--------|-----------------------------------|-----------|
| 28-Feb | Widener                           | W 12 - 10 |
| 3-Mar  | Roanoke                           | L7-8      |
| 6-Mar  | Hartwick                          | L 11 - 21 |
| 12-Mar | Messiah                           | L9-12     |
| 16-Mar | Western New England               | W 12 - 5  |
| 20-Mar | Washington                        | L7-8      |
| 27-Mar | Haverford                         | W 17 - 7  |
| 6-Apr  | Dickinson                         | L8-9      |
| 10-Apr | Salisbury                         | L7-14     |
| 14-Apr | Swarthmore                        | W9-8