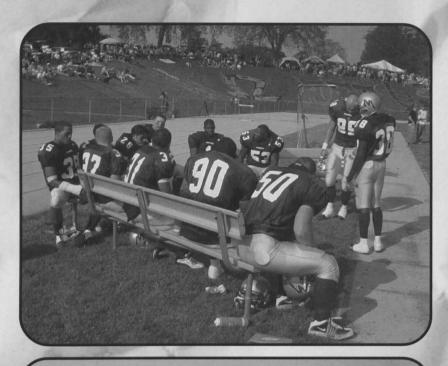

### **Football**

On the McDaniel College Football Team. 11 players were named to the All-Centennial Conference Football team for 2003. First Team Honors went to Corey Allen. Tony Braglio. Nate Getchell. Omar Phillip. Brad Stewart. and Rob Wingfield. Second Team Honors went to Troy Mason. French Pope. Drew Reinecker, and Joe Rydzewski. Todd Williams was awarded Honorable Mention. McDaniel finished the 2003 season with 5-5, 4-2, and for the first time since 1996, failed to win the Centennial Conference Championship.

Quick sack him before he can score a touchdown.

Alright guys this is our next play.