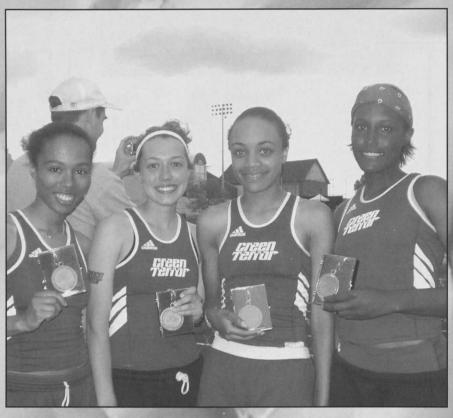

## **Cross Country**

All of the hard training paid off for McDaniel Colleges Cross Country team as they celebrated a winning season. Highlights from the season included both the men and women teams winning first place in the Anne Arundel Invitational. In the Green Terror Cross Country Challenge, the men took third while the women took second. In the successful Spartan Invitational, the men took second while the women took first. Finally, as for the Centennial Conference Championships, the men took 7th while the women took 8th.

### Scoreboard

|        | THE REAL PROPERTY.         |                      |
|--------|----------------------------|----------------------|
| Date   | Meet                       | Team Finish          |
| 6-Sep  | Anne Arundel Invitational  | Men. 1st of five     |
|        |                            | Women: 1st of three  |
| 13-Sep | Green Terror Cross         | Men. 3rd of 7        |
|        | Country Challenge          | Women: 2nd of 6      |
| 27-Sep | Spartan Invitational       | Men: 2nd             |
|        |                            | Women: 1st           |
| 4-0ct  | Dickinson Invitational     |                      |
| 11-0ct | Goldey Beacom Invitational | Men. 3rd of 16       |
|        |                            | Women: 1st of 12     |
| 18-0ct | Gettysburg Invitational    | Men: 13th of 20      |
|        |                            | Women: 6th of 19     |
| 1-Nov  | Centennial Conference      | Men. 7th             |
|        | Championships              | Women: 8th           |
| 15-Nov | NCAA Mideast Regionals     | Men: 22nd of 35      |
|        |                            | Women: 21st of 38    |
| 22-Nov | NCAA National              | Men. Hugus took 74th |
|        | Championships              | out of 215           |