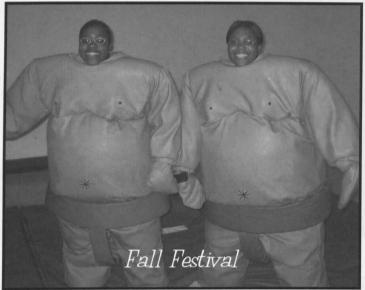

# Festival

Fall Fest this year was held on Saturday, September 13. The events took place inside the Forum due to poor weather conditions. Students participated in Sumo wrestling, gladiator jousting, and listening to a live band. Glar also served a tasty picnic lunch in the cafeteria. Overall, Fall Fest had a good turn out, and the participants enjoyed all of the activities.

Below: Kim Pontano and her sister Jen pose for a quick shot.

Above. Kennedra Tucker and Felicia Donelson show off their Sumo attire.

Right. Friends have the opportunity to battle it out gladiator style.