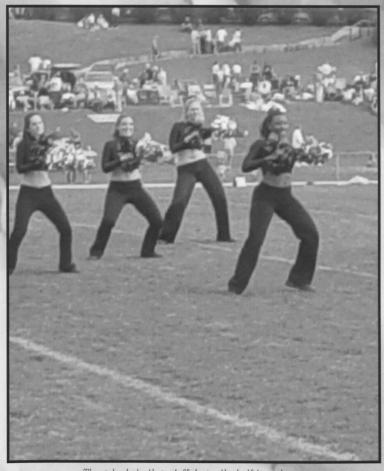

### Cheerleading

The ladies prove that not only can they cheer, but they can dance.

The McDaniel College cheerleaders pump up the crowd from the sidelines.

The cheerleaders show off their crowd pleasing stunts.