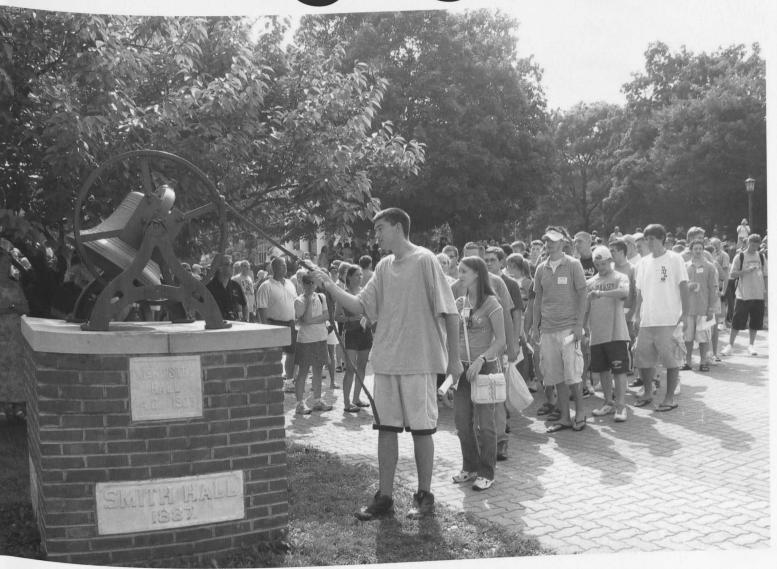

### Old Main Bell

It's only rung twice in your college life, yet the Old Main Bell in Memorial Plaza remains a symbolic reminder of the beginning and end of our journey here at McDaniel College. As a freshman, you patiently wait in line to ring the bell after the Introduction Convocation ceremony announcing to McDaniel College that you have arrived.

After four years on the Hill, the bell is rung for you for the final time when, at graduation, you proceed from Baker Memorial Chapel to Gill Center in your regalia as it announces you departure from the campus.

The bell can also be heard occasionally throughout the year for alumni who have passed away. For each name read, the bell is tapped in memorium. The bell is also rung for special College celebrations such as the inauguration of a new College president.

The bell originally hung in the tower of Old Main, a building of classrooms and dormitories, which stood in the area presently occupied by Hoover Library and Baker Memorial Chapel. McShane Bell Foundry of Baltimore created the bell in 1890 for the College. Before electricity was installed on campus in 1895, the bell was used to signal the start of classes and meals.

In 1991, the bell was placed in Memorial Plaza with a base consisting mostly of cornerstones from the Old Main Buildings. Smith Hall (1887), Hering Hall (1890), and McKinstry Hall (1907). In addition to these halls, cornerstones from the Yingling Gymnasium (1889) were placed in the base. Also, the Western Maryland College seal of the interlocking letters WMC (1890) appears on the outside of the base.