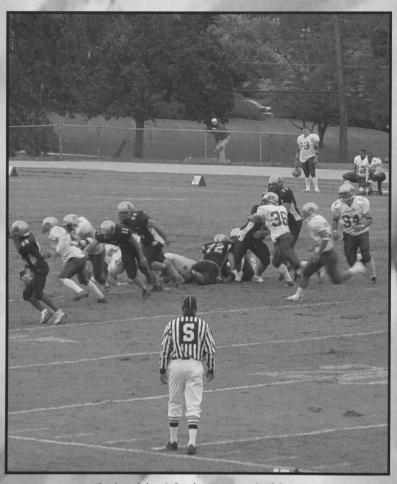

### **Football**

On the McDaniel College Football Team. 11 players were named to the All-Centennial Conference Football team for 2003. First Team Honors went to Corey Allen. Tony Braglio. Nate Getchell. Omar Phillip. Brad Stewart. and Rob Wingfield. Second Team Honors went to Troy Mason. French Pope. Drew Reinecker, and Joe Rydzewski. Todd Williams was awarded Honorable Mention. McDaniel finished the 2003 season with 5-5, 4-2, and for the first time since 1996, failed to win the Centennial Conference Championship.

Quick sack him before he can score a touchdown.

Alright guys this is our next play.