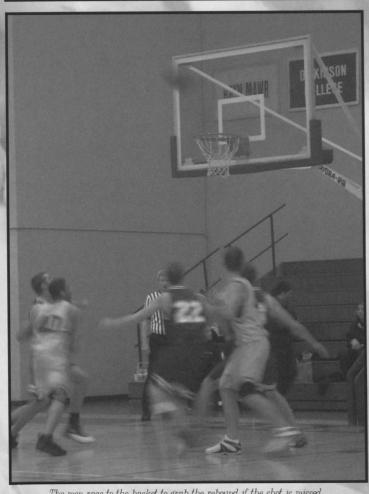

The men race to the basket to grab the rebound if the shot is missed.

Robert Willis pivots as he looks to see who is open.