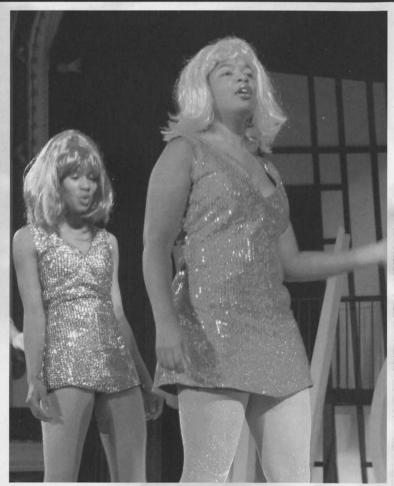

This character played the typical office worker.

In their sparkling dresses, the backup singers dance during Working.

These thespians sing about the ups and downs of their jobs.

Left. The singing and dancing in Working was one of the highlights of the production.

Below. The actors played characters with all different jobs including delivery men.

Above. This actress dances infront of the large Working letters of the set during the opening number.

Left. By acting goofy, this actor expresses how some workers get through a boring day.