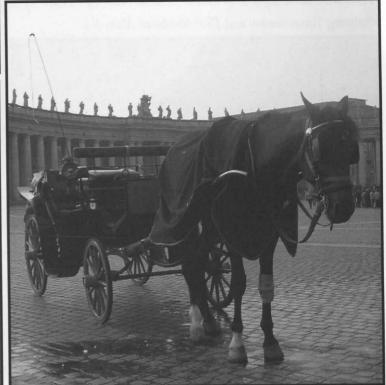

# Italy

The Jan Term trip to Italy was one of the most popular trips this semester. Students spent 2 weeks traveling all over Italy visiting cities such as Rome Venice. Florence and Pompeii just to name a few. The main focus of the trip was photography and when students returned they displayed their photographs at an exhibit in Ensor Lounge. Students were given the opportunity to photograph places like the Vatican the Sistine Chapel. St Peter's Basilica and many other historical churches and museums as well as city life and the people of Italy.