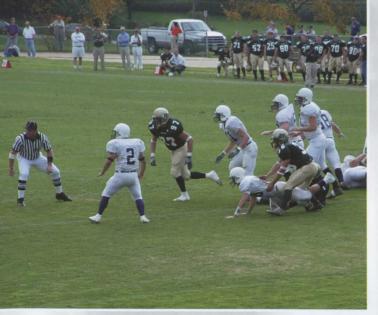

# Homecoming

The Green Terrors pleased everyone by winning the homecoming football game 21-7 against Franklin and Marshall. Homecoming this year took place on Saturday, November 1st. From the parade, to tailgating at the game, to hanging out with friends on the field, McDaniel College's school spirit was evident everywhere. Alumni young and old also gathered around the football field to reunite with old friends and faculty members.

### **Football**

On the McDaniel College Football Team. 11 players were named to the All-Centennial Conference Football team for 2003. First Team Honors went to Corey Allen. Tony Braglio. Nate Getchell. Omar Phillip. Brad Stewart. and Rob Wingfield. Second Team Honors went to Troy Mason. French Pope. Drew Reinecker, and Joe Rydzewski. Todd Williams was awarded Honorable Mention. McDaniel finished the 2003 season with 5-5, 4-2, and for the first time since 1996, failed to win the Centennial Conference Championship.