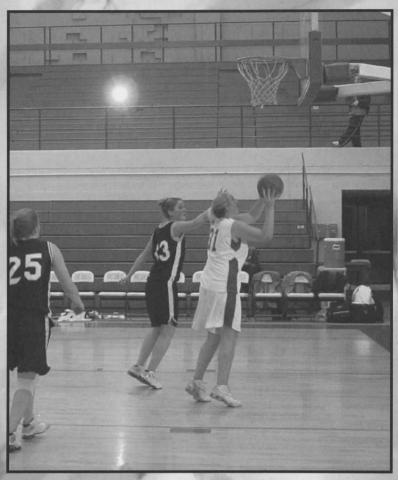

### Women's Basketball

Women's basketball had a successful season with a record of 25-4, and 17-1 in the Centennial Conference. The team also beat John Hopkins for a win in the Centennial Conference Championship and they made it to the Sweet 16 for the NCAA Championship. This is the first time in the college's history that the team has made it this far in the playoffs. This was the final season for senior guard Toby McIntire who made the All-Conference Team.

Kacey Barnes avoids the opponents block to attempt a lay up.

Surrounded by the opposing team this lady terror takes the opportunity to shoot a jump shot.