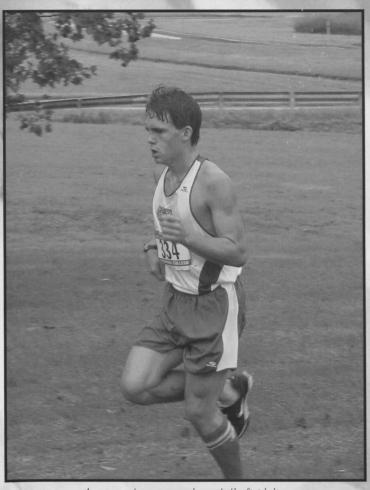

## **Cross Country**

All of the hard training paid off for McDaniel Colleges Cross Country team as they celebrated a winning season. Highlights from the season included both the men and women teams winning first place in the Anne Arundel Invitational. In the Green Terror Cross Country Challenge, the men took third while the women took second. In the successful Spartan Invitational, the men took second while the women took first. Finally, as for the Centennial Conference Championships, the men took 7th while the women took 8th.

The women attach their numbers and wait for their time to race.

The mens team stretches in preparation for a good race.

The cross country women are off and looking to get to the front of the pack.

A cross country runner pushes on to the finish line.

The men find that running together helps them keep pace.