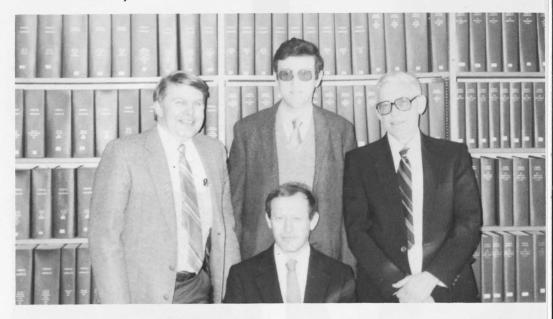

#### Administration & Finance

Maureen Meloche, Office Coordinator; Geri Sherman, Dir. of Admin. Services; Jennie Mingolleli, Vice President for Admin. & Finance; Ruth Thomas, Dir. of Financial Planning & Budget/Asst. Treasurer; Arthur Wisner, Dir. of Financial Services/Treasurer.

#### Administration & Finance

front: Susan Schmidt, Bursar; Barbara Yantis, Payroll Manager. middle: Teresa McAndrew, Accts. Payable; Arthur Wisner, Dir. of Financial Services/Treasurer. back: Margaret Bell, Purchasing Agent; Carolyn Pickett, Accounting Clerk.