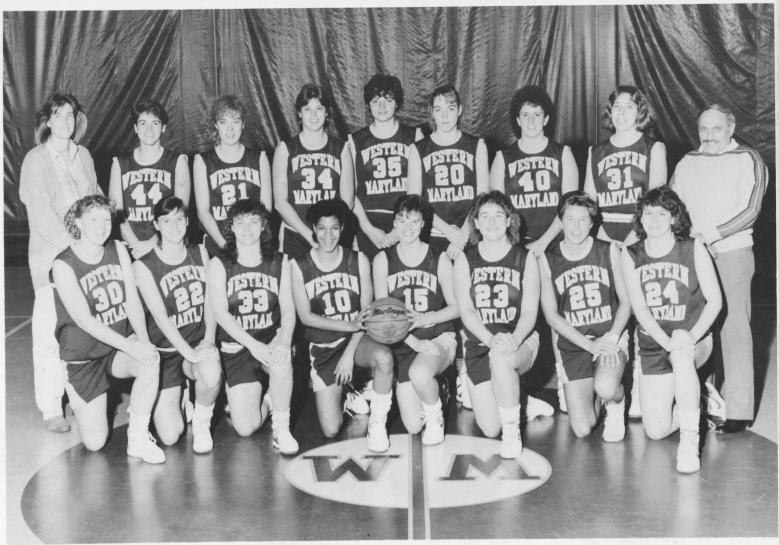

## Men's Basketball

1st row Rob Howell, Kent Pearce, Dave Barnes, Bryan Lynch. 2nd row Eric Watkinson, Marc Rudolph, Ed Krusinski, Rich Vanston, Jon Bugg, Mike Sherlock, Marc Zerbe, Eric Miller, Anthony Hightower. Coaches: Alex Ober (coach), Nick Zoulias (asst. coach)