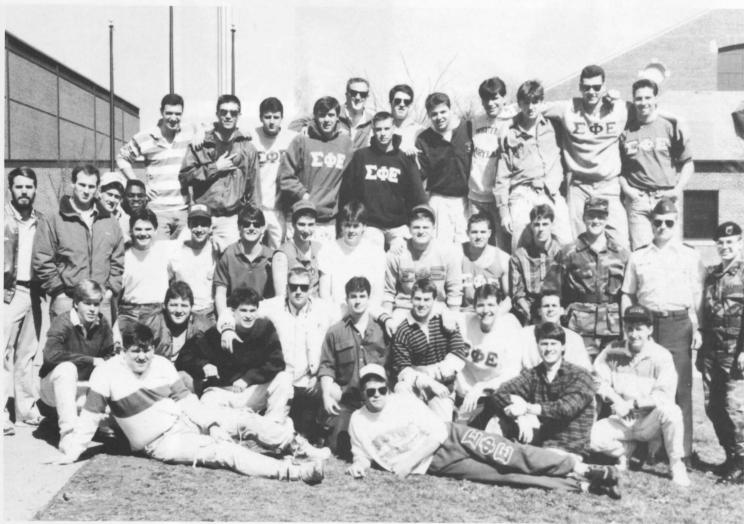

#### Sigma Phi Epsilon

1st Scott Baily; Jim Borra; Sean Dunn; Eric Watkinson; Rock Reiser; Mike Orlando; Nick Rausch; Scott Senior; Rob Howell; Clayton Christiansen; Butch Goddard; Todd Geiser; 2nd Mark Woodard; Jim Bachman; Rod Williams; Gene Whiting; Randy McClure; Ray Carbone; Marc Rudolf; John Turner; Scott Walton; Rob Paul; Chris Ilconich; Eric Miller; Pat Feehan; Mike Adderly; Glen Anderson; 3rd Will Hornsey; Eric Thoman; Tony Fromson; Van Lurton; Mike Sherlock; John Hummel; Mike Alagna; Jim Mitchell; Ed Krusinski; Eric Gettemy; Bryan Lynch; Kevin Wright;