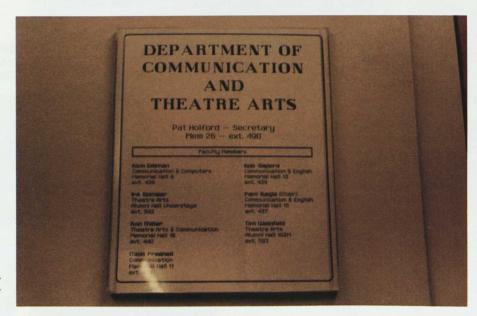

The merging of Communications and Theatre Arts officially settles in.

Lea Stanley, Libby Bieling, Dan Schecter, and Sarah Biggs are happy to have their picture taken.

The basement of Memorial recently got remodelled, creating a neater, more open atmosphere.