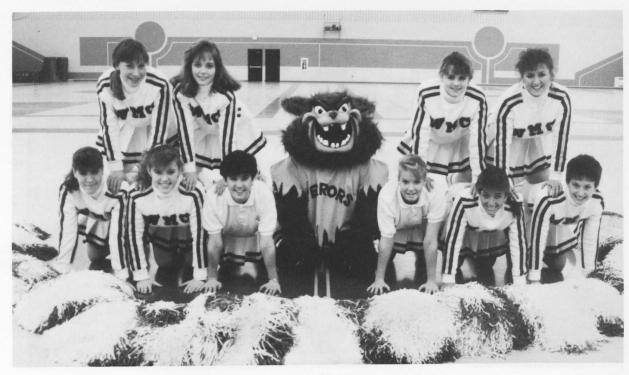

Black Student Union

1st Angela Coleman; Nicole Jordan; 2nd Glen Jackson; Joslyn Martin; Anthony Hightower; Lynburg Scott; Eric Byrd;

Cheerleaders

1st Kim Weber; Cheryl Dishon; Mary Lou Gallis; Terror (mascot); Heather Smith; Sandy Ferrell; Beth Trust; 2nd Allison Coffey; Amy Fowler; Kristin Branthover; Jen Letteer;