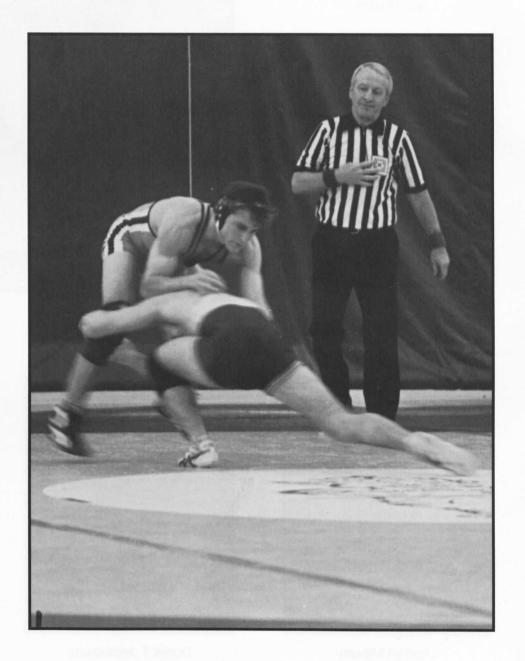

## Wrestling

1st row Tim Hannon, Dan LaGrua, Joe Bakewell, Jamie O'Neill, Jon Bovit, Mike Martinovich, Skip Sinak (asst. coach). 2nd row Julie McHugh (mgr.), Gerard Johnson, Rick Callan, Phil Key, John Antonelli, Frank Pommett, Todd Walter. 3rd row Sam Case (coach), Scott Tinney, Pete Eulner, Sean Dunn, Jim Jakub, Rich Edwards, Jeff McAndrew, Rich Hensor, Keith Purcaro, John Furyk, Roy Zipp, Joshua Watts, Alecia Janney (mgr.), Margaret Arnold (mgr.).