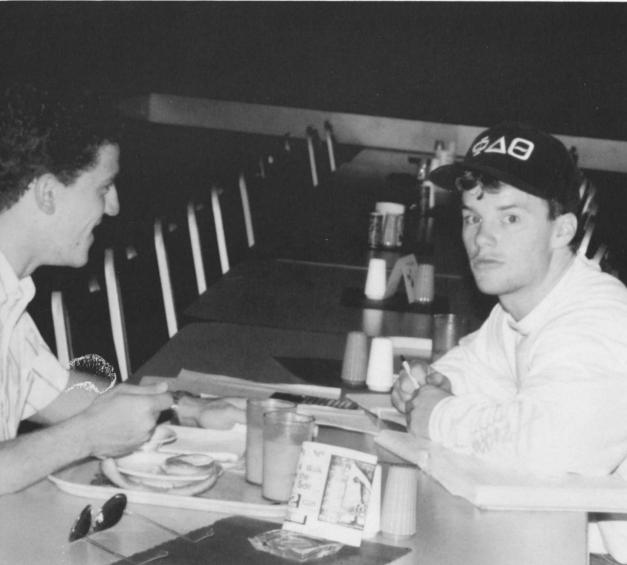

Sean Dunn is in demand — someone wants to talk to him on the phone, people want to take his picture . . .

A mysterious french student did not want to be photographed.

Jen Sheeder and Kathy Savage are too busy to be bothered by photographers.

It's probably not a good idea to bother Mike Webster when he's on the phone . . .

...Randy McClure, on the other hand, didn't mind when we interrupted him while he was talking into the iron!

Bryan Marshall opts for studying on a Thursday night.