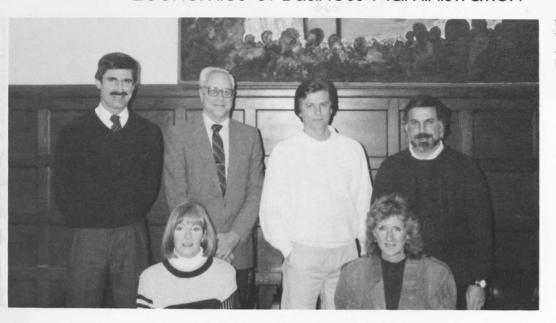

#### Economics & Business Administration

front: Sue Singer, Asst. Prof.; Susan Milstein, Instructor; back: Dr. Richard Claycombe, Assoc. Prof.; Dr. Alton Law, Head, Prof.; Dr. John Olsh, Assoc. Prof.; Dr. Ethan Seidel, Prof.