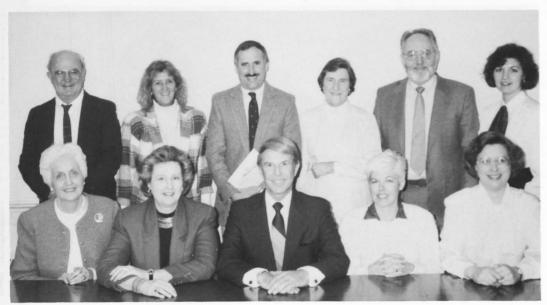

#### President's Office

front: Bernice Beard, Exec. Assistant; Dr. Robert H. Chambers III, President; Nancy Godwin, Exec. Secretary. back: Dorothy Tayloe, Secretary; Dr. Ethan Seidel, Assistant to the President; Mary Ann Friday, Secretary.