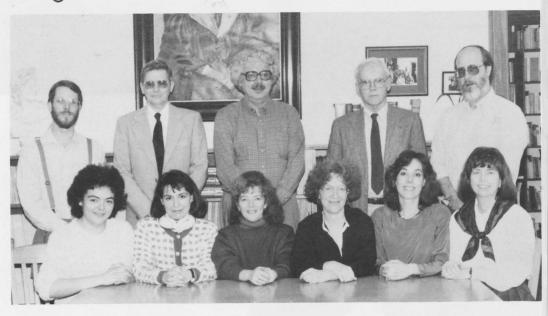

# Faculty and Administration

#### President's Office

front: Bernice Beard, Exec. Assistant; Dr. Robert H. Chambers III, President; Nancy Godwin, Exec. Secretary. back: Dorothy Tayloe, Secretary; Dr. Ethan Seidel, Assistant to the President; Mary Ann Friday, Secretary.

Dr. Stanley Bowlsbey, Jr., Dean of Planning Research; Sarah Hensley, Exec. Secretary; Melvin Delmar Palmer, Vice President, Dean of Academic Affairs; Ann Thomas, Secretary; Geralyn MacVittie, Asst. Dean; Carole Arrieta, Admin. Asst.