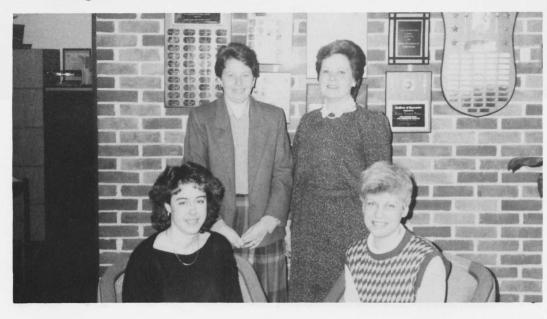

#### Hoover Library

front: Jane Sharpe, Catalog Librarian; Katharine Falconer, Circulation Librarian. back: Eleanor Richwine, Catalog Librarian; Harold Neikirk, Director; George Bachmann, Acquisitions Librarian; Carol Quinn, Reference Librarian.