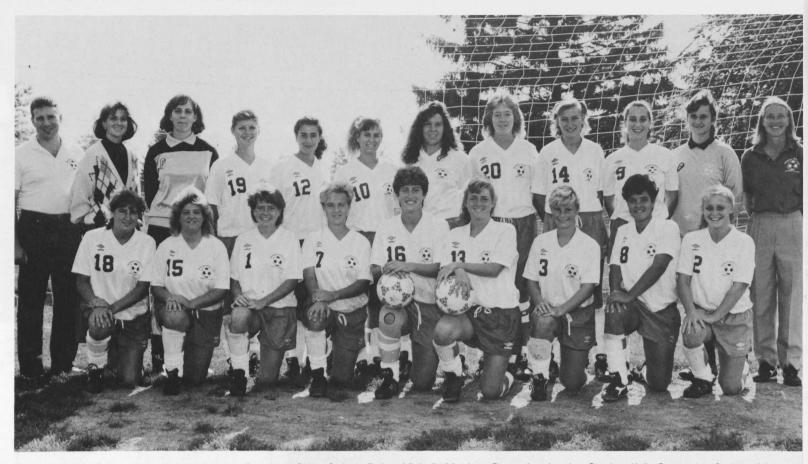

#### Women's Soccer

1st row Wendy Ploger, Joanne Mitchell, Jenny Flynn, Lori Clow, Colleen Dolan, Michelle Meehan, Renee Lemire, Jen Gordan, Kelly Carpenter. 2nd row Michael Temme (coach), Lynn Stone, Claudia Henemyre, Sue Thomas, Stephanie Cordom, Holly Phipps, Karen Baker, Ayme Walker, Bonnie Grauch, Robin Askins, Shelly Stepler, Joan Weyers (coach).