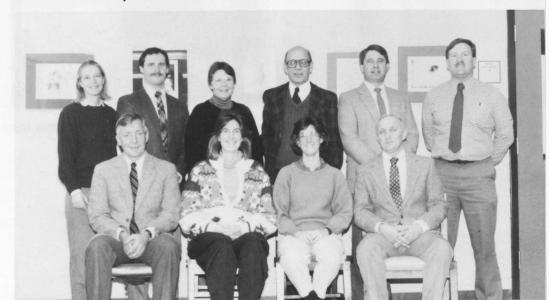

#### Development

front: Dianne Curran, Director of Reunion Programs; Michelle Moses, Director of Research & Records; Peggy Wallace, Assoc. Director. back: Michael Pressimone, Director of Annual Giving; Doris Miller, Records Supervisor; Barbara Krajewski, Mailings Supervisor; Brenda Rickell, Secretary; Linda Eyler, Office Manager; H. Hugh Dawkins, Jr., Director; Tim Pyle, Director of Corporate & Foundation Relations.

#### Student Affairs

front: Judith Hart, Admin. Asst.; Beverly Loy, Secretary. back: Doug Nolder, Coord. of Residence Staff & Progamming; Dr. Charlene Cole, Assoc., Dean; Dr. Philip Sayre, Vice President Dean.