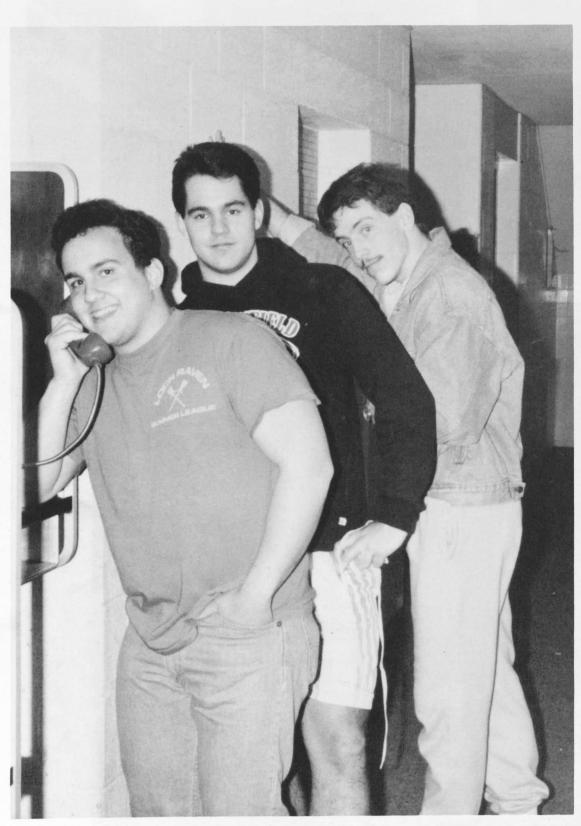

Brian Fehr uses the phone.

Dr. Panek discusses writing to his Senior Seminar class.

John Conrad studies in his Whiteford room.

Kippa Madden relaxes in front of the television in Decker.

Nancy Jo Urban puts the library's lounge to good use.