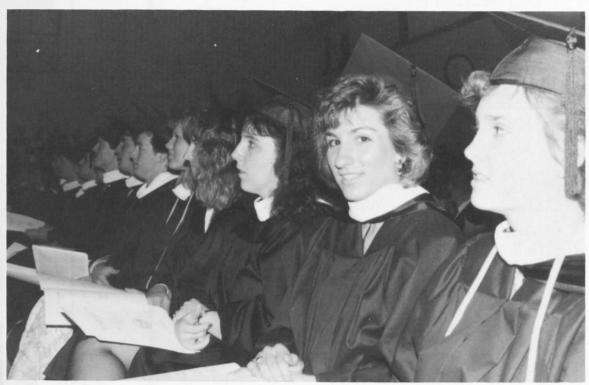

Irenna M. Zubal Biology

Saturday, May 20, 1989 marked Western Maryland College's 119th commencement ceremony, and approximately 355 Master's and Bachelor's degrees were awarded. With greetings from James Cardea, class president; James P. Gallagher, President of the Philadelphia College of Textiles and Science; and Christianna Nichols, Assistant Professor of Political Science, the ceremony lasted just over two hours. Timothy Whitney received the Argonaut award for graduating at the top of his class with a 3.9+ G.P.A. Five honorary degrees were awarded. Julian A. Tavenner, Chaplain Administrator of Asbury Village in Gaithersburg, MD, was named honorary Doctor of Divinity, and William Bevard Dulany, a college trustee, received a Doctor of Laws degree. Dolores Cauwels Snyder, President of WMC Development Corporation, received a Doctor of Humane Letters degree as did W. James Hindman, President of Jiffy Lub International, Inc., and William Sloane Coffin, Jr., President of E/FREEZE, the nation's largest peace organization. The ceremony was held in the cool confines of PELC while the reception afterwards took place in the Quad.