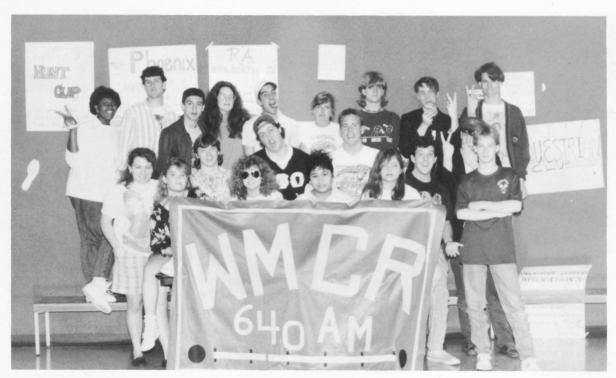

The campus media groups felt the waves of change, too. *The Phoenix* found a new editor-in-chief in Mary Baschoff. The college radio station, WMCR, continued developing towards a more organized and professional broadcasting style with notable improvements. And the yearbook office was moved from Blanche Ward to a more central location in the basement of Daniel McLea.

Jason Plummer may look like he's doing nothing, but he's got his eye on the youngster he occasionally babysits.

Eric Wagner refuses to be distracted; he's one of the disc jockeys on the revitalized campus station, WMCR.

### **WMCR**

1st Anne Carbo; Rebecca "RJ" Measday; Jamie Davis; Michelle Dayot; Ann Holmes; Todd Cioni; Chad Schwartz; Matt Levy; 2nd Sierra Hurtt; Andreas Wood; Sue Lange; Roland McCahan; Tina Lambert; Patrick Koplo; Doug Gauld; Rahn Groshek;