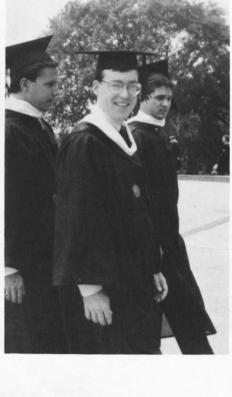

Irenna M. Zubal Biology

Saturday, May 20, 1989 marked Western Maryland College's 119th commencement ceremony, and approximately 355 Master's and Bachelor's degrees were awarded. With greetings from James Cardea, class president; James P. Gallagher, President of the Philadelphia College of Textiles and Science; and Christianna Nichols, Assistant Professor of Political Science, the ceremony lasted just over two hours. Timothy Whitney received the Argonaut award for graduating at the top of his class with a 3.9+ G.P.A. Five honorary degrees were awarded. Julian A. Tavenner, Chaplain Administrator of Asbury Village in Gaithersburg, MD, was named honorary Doctor of Divinity, and William Bevard Dulany, a college trustee, received a Doctor of Laws degree. Dolores Cauwels Snyder, President of WMC Development Corporation, received a Doctor of Humane Letters degree as did W. James Hindman, President of Jiffy Lub International, Inc., and William Sloane Coffin, Jr., President of E/FREEZE, the nation's largest peace organization. The ceremony was held in the cool confines of PELC while the reception afterwards took place in the Quad.