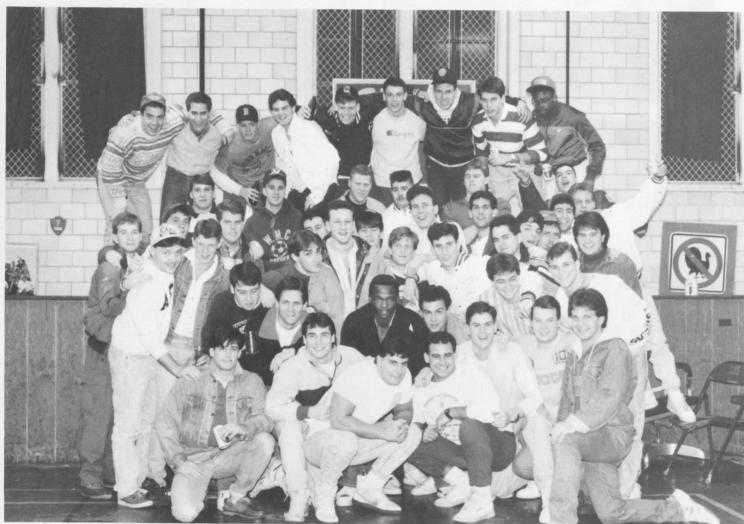

#### **FOOTBALL**

1st Row (L - R) - Jim Cardea, Jim Fultz, George Sterling, Chris Scannell, Matt Donner, Dan Moskowitz, Mike Reyes, Steven McConnell. 2nd Row (L - R) - Chris Campbell, Pat Crain, Mark Jozwiak, Dave Ross, Pat Duncan, Mike Hamm, Chris Lewis, Paul Gaccione, Chris Lombardo, Gregg Fine, Tim Stach, Rob Welsh, Mike Sabo. 3rd Row (L - R) - Mike Wheeler, Shawn Russell, Pat Stokes, Rich Ittner, Frank Kline, Buck Hartzell, Jerry Rutigliano, Matt Zeyher, Mike Algana, Rob Patterson, Chris Kane, Rich Edwards, Ben Kling, Greg Cherundolo. 4th Row (L - R) - John Furyk, Jake Neal, Tony Mortimer, Rodney Williams, Eric Wilson, Chris Ilconich, Randy Valle, Skip Tyson, Adam Plummer, Scott Senior, Vince Furnari, John Cionfolo, Rock Reiser, Scott Keesey, Daryl Reisinger. 5th Row (L - R) - Daki Venetoulis, John Rapp, Todd Leskoski, Scott Kripowicz, Ken Evans, Gregg Long, Eric Springmeyer, Bryan Mierzwinski, Joe Faber, Bill Stevens, Mike Stevens, Mark Susol, Brett Goyne, Shanon Holcomb. 6th Row (L - R) - Mike Goehringer, Tony Ammiratta, Eric Frees, Andy Steckel, Marc Nopolitano, Tony Cleveland, Jeff McAndrew, Mark Brucker, Doug Cussen, John Micka, Chris Pells, Eric Tallman, David Webster, Mark Flynn, John Flynn. 7th Row (L - R) - Scott Ross, Phil Larkin, Danny Moore, Brian Herman, Bob McCarthy, Russell Meskis, Jerry St. John, Sean Dunn, Mike Mohr, Jason Rippon, Jack Miles, Jim Webster. 8th Row (L - R) - Chris Martin, John Pasquerello, Tim Lohr, Bob Zawtocki, Max Kable, Mike Devlin, Edward Hamilton, Chris Varner, Jeff Kemble. 9th Row (L - R) - Kristine Geist (Manager), Matt Guilford (Student trainer), Jack Markey (Student trainer), Jamie Hess (Student trainer), Cubby Dahl (Student trainer), Mike Coons (Asst. coach), Dale Sprague (Head Coach), Joe Bevelhimer (Asst. coach), Mike McKelvin (Asst. coach), Paul Welliver (Head Trainer), Judy Mueller (Asst. coach), Rob Hess (Student trainer), Tricia Brown (Manager).