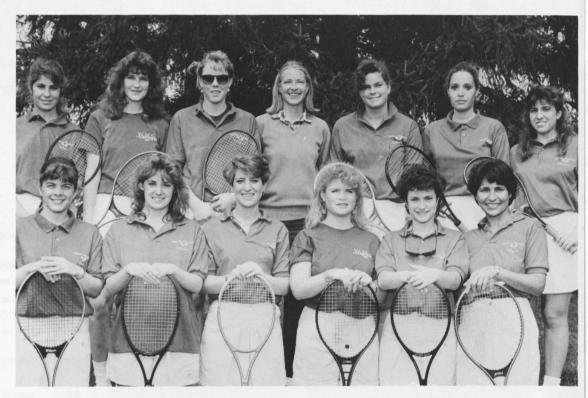

## Women's Tennis

1st row Michelle Kloss, Kim Bergen, Beth Yingling, Dede Binder, Jennifer Manger, Sarjeet Gressieux. 2nd row Lisa Allwine, Regina Woollen, Dodie Laird, Joan Weyers (coach), Alison Quigley, Erika Berenguer-Gil, Gina Gargeu.