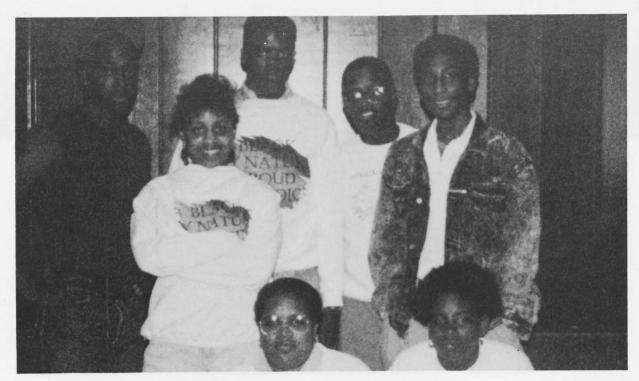

Black Student Union

1st Angela Coleman; Nicole Jordan; 2nd Glen Jackson; Joslyn Martin; Anthony Hightower; Lynburg Scott; Eric Byrd;

Cheerleaders

1st Kim Weber; Cheryl Dishon; Mary Lou Gallis; Terror (mascot); Heather Smith; Sandy Ferrell; Beth Trust; 2nd Allison Coffey; Amy Fowler; Kristin Branthover; Jen Letteer;