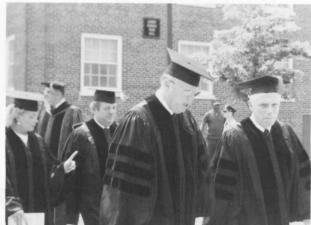

Irenna M. Zubal Biology

Saturday, May 20, 1989 marked Western Maryland College's 119th commencement ceremony, and approximately 355 Master's and Bachelor's degrees were awarded. With greetings from James Cardea, class president; James P. Gallagher, President of the Philadelphia College of Textiles and Science; and Christianna Nichols, Assistant Professor of Political Science, the ceremony lasted just over two hours. Timothy Whitney received the Argonaut award for graduating at the top of his class with a 3.9+ G.P.A. Five honorary degrees were awarded. Julian A. Tavenner, Chaplain Administrator of Asbury Village in Gaithersburg, MD, was named honorary Doctor of Divinity, and William Bevard Dulany, a college trustee, received a Doctor of Laws degree. Dolores Cauwels Snyder, President of WMC Development Corporation, received a Doctor of Humane Letters degree as did W. James Hindman, President of Jiffy Lub International, Inc., and William Sloane Coffin, Jr., President of E/FREEZE, the nation's largest peace organization. The ceremony was held in the cool confines of PELC while the reception afterwards took place in the Quad.