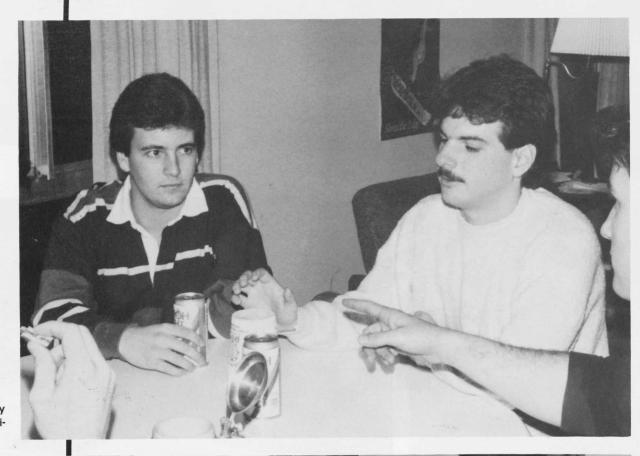

"Make sure I'm in the picture," George Sterling advises as he, Pat Stokes, Jackson Taylor, and Carrie Arbaugh grab a bite in the pub.

The new Assistant Director of College Activities, Cindy Zeiher, is busy at work ... as ususal.