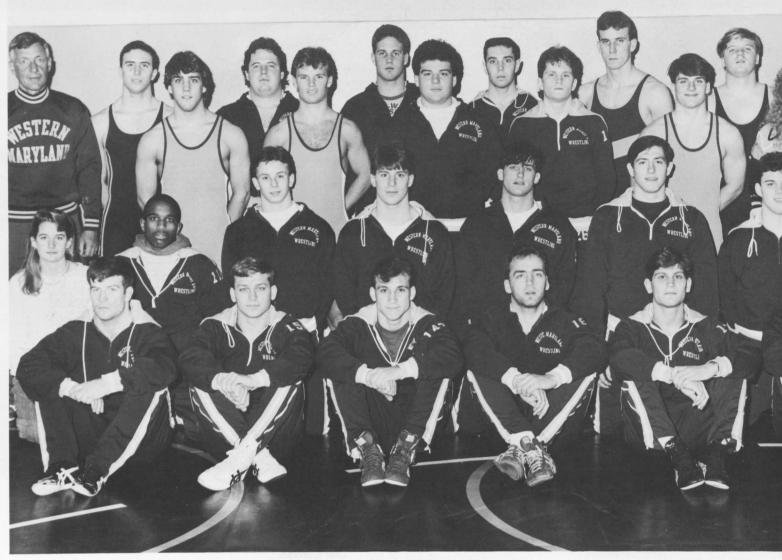

## Wrestling

1st row Tim Hannon, Dan LaGrua, Joe Bakewell, Jamie O'Neill, Jon Bovit, Mike Martinovich, Skip Sinak (asst. coach). 2nd row Julie McHugh (mgr.), Gerard Johnson, Rick Callan, Phil Key, John Antonelli, Frank Pommett, Todd Walter. 3rd row Sam Case (coach), Scott Tinney, Pete Eulner, Sean Dunn, Jim Jakub, Rich Edwards, Jeff McAndrew, Rich Hensor, Keith Purcaro, John Furyk, Roy Zipp, Joshua Watts, Alecia Janney (mgr.), Margaret Arnold (mgr.).