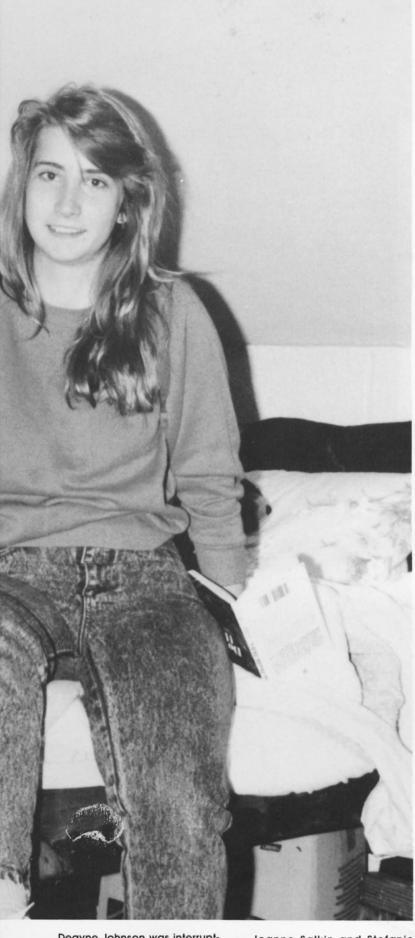

Deayne Johnson was interrupted while reading, but managed a smile nonetheless.

Joanne Salkin and Stefanie Shaffer agree, begrudgingly, to have their picture taken.

Conrad Snyder does some heavy reading in comfort.