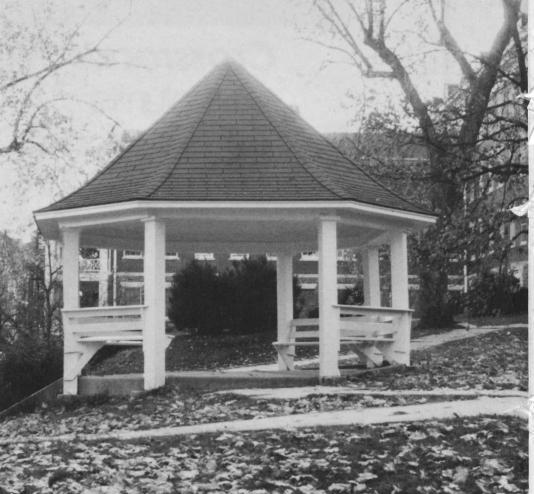

With ground being broken in April 1989, the extensive renovation and refurbishment of the Hoover Library began. Inside, the library continued adding resources in the form of computer CDs featuring humanities, social science, and education indexes. Meanwhile, other buildings and structures on campus got face-lifts: the gazebo between Whiteford and McDaniel, the brick wall behind Big Baker, and the basement of Memorial to name a few. There was also the reconstruction of the first floor of Blanche Ward after a summer fire caused extensive damage.

The new reference librarian, Mark Collier, fails to keep Michele Sampson's attention.

Suffering from the effects of weather, the gazebo received a face-lift this year.

Beth Yingling squeezes in a couple of minutes studying in Decker.