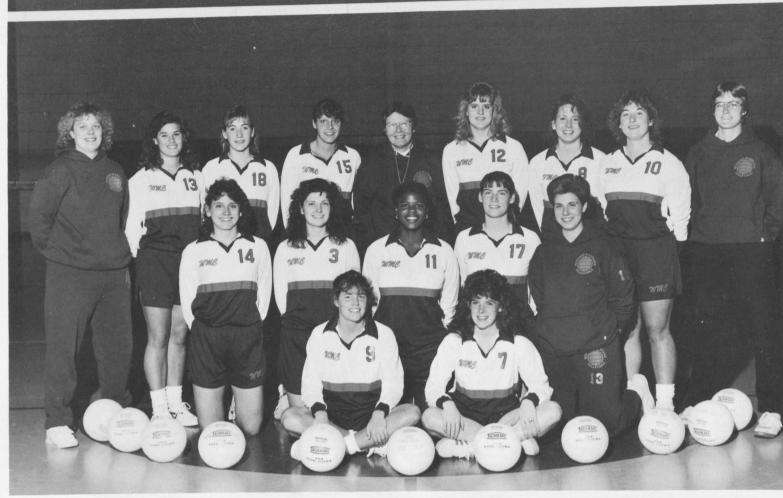

## Volleyball

1st row Karen Sullivan, Beverly Templon, 2nd row Jonelle Leith, Lori Sullivan, Annette Rapley, Sherri Mansperger, Liz Emanuel, 3rd row Lynn Habicht (asst. coach), Denise Betlyon, Kim St. Clair, Shawn Young, Carol Fritz (coach), Alison Rognlie, Diana Palmer, Alice Smith, Kathy Little (asst. coach).