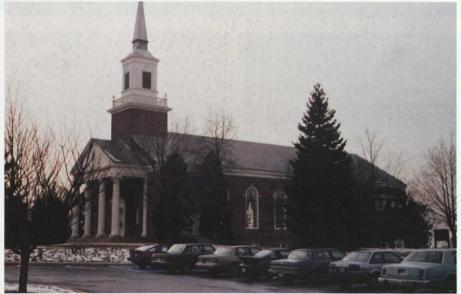

With ground being broken in April 1989, the extensive renovation and refurbishment of the Hoover Library began. Inside, the library continued adding resources in the form of computer CDs featuring humanities, social science, and education indexes. Meanwhile, other buildings and structures on campus got face-lifts: the gazebo between Whiteford and McDaniel, the brick wall behind Big Baker, and the basement of Memorial to name a few. There was also the reconstruction of the first floor of Blanche Ward after a summer fire caused extensive damage.