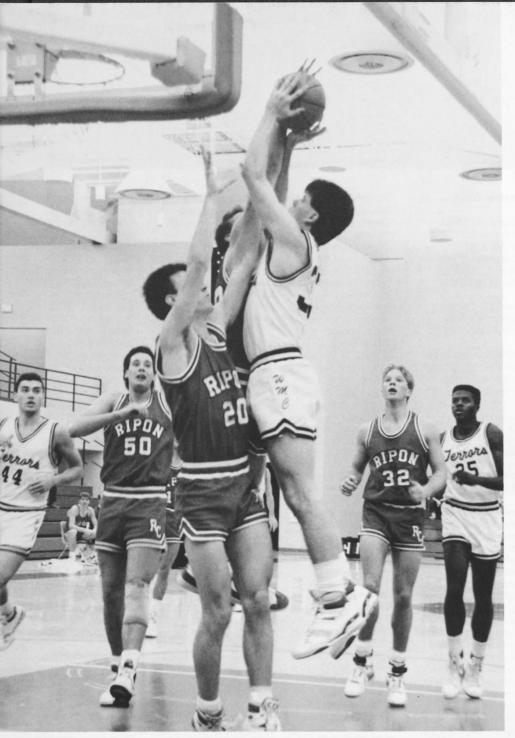

## Men's Basketball

1st row Rob Howell, Kent Pearce, Dave Barnes, Bryan Lynch. 2nd row Eric Watkinson, Marc Rudolph, Ed Krusinski, Rich Vanston, Jon Bugg, Mike Sherlock, Marc Zerbe, Eric Miller, Anthony Hightower. Coaches: Alex Ober (coach), Nick Zoulias (asst. coach)

| Scoreboard   |          |                     |    |
|--------------|----------|---------------------|----|
| November 18  | WMC 102  | Ramapo              | 53 |
| November 19  | WMC 76   | Bridgewater         | 66 |
| November 28  | WMC 66   | Franklin & Marshall | 68 |
| November 30  | WMC 86   | York                | 67 |
| December 2   | WMC 72   | Eastern Mennonite   | 73 |
| December 3   | WMC 89   | Warren Wilson       | 7  |
| December 8   | WMC 82   | Catholic            | 95 |
| December 10  | WMC 88   | Gettysburg          | 78 |
| January 7    | WMC 76   | Ripon               | 77 |
| January 9    | WMC 73   | Johns Hopkins       | 75 |
| January 11   | WMC 73   | Muhlenberg          | 83 |
| January 14   | WMC 74   | Moravian            | 88 |
| January 16   | WMC 66   | Columbia Union      | 80 |
| January 18   | WMC 91   | Lebanon Valley      | 7: |
| January 19   | WMC 88   | Johns Hopkins       | 90 |
| January 25   | WMC 67   | Dickinson           | 8  |
| January 28   | WMC 73   | Muhlenberg          | 79 |
| January 30   | WMC 87   | Lebanon Valley      | 79 |
| February 2   | WMC 74   | Washington          | 84 |
| February 4   | WMC 72   | Gettysburg          | 8  |
| February 7   | WMC 56   | Franklin & Marshall | 74 |
| February 11t |          |                     |    |
| WMC 70       | Moravian | 89                  |    |
| February 14  | WMC 73   | Juniata             | 68 |
| February 16  | WMC 60   | St. Mary's          | 8  |
| February 18  | WMC 80   | Dickinson           | 59 |