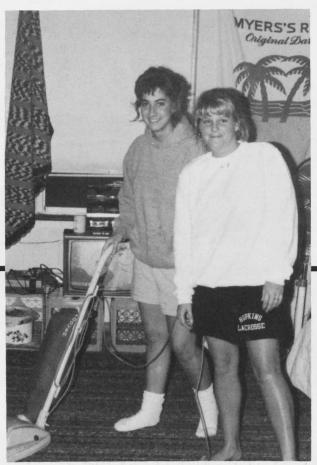

mind when we interrupted him while he was talking into the iron!





Bryan Marshall opts for studying on a Thursday night.

Amy Vodraska interrupts her regularly scheduled television viewing to get her picture taken.



J.J. Boggs and Andy Brown are taken by surprise in the library.



Amy Barrett studies comfortably in the library.



Wendy Davis, Second Stage chairperson of CAPBoard, puts in some late night hours.



Kim Anson tries to endure the chilling winds that are characteristic of the Hill.

Valerie Funk makes her way to Decker.







Beth Clark and Dianne Little have trouble being serious about studying.



Deayne Johnson was interrupted while reading, but managed a smile nonetheless.

Joanne Salkin and Stefanie Shaffer agree, begrudgingly, to have their picture taken.











Conrad Snyder does some heavy reading in comfort.





Chris Bogert seems to be having too much fun to be studying.







Lynburg Scott, Martha Buckley and Erwin Gonzalez catch *Oprah* in Decker.

Pete McEvoy and Mark Beshore show just how exciting dorm life can be.



Tom Rehain and Ed Moriarty learn the finer points of Mexican.



Dwight King tries in vain to snub the dauntless yearbook photographer.

Skip Tyson doesn't let photographers interrupt his studying.







Janet Alcorn and Julie Byrd are caught lurking around the football floor after dark.

Max Kable and Tim Lohr hang out in Whiteford.



Mike Leporati, Rob Zimmer, Jerry St. John and Bob Ehlman prove that Whiteford is a strange place!

Kim Weir sets Rob Merritt straight on a few points.

Trevor Wysong studies in his room