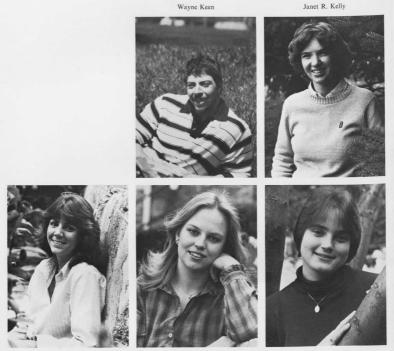

# **PERSONALITIES**

What makes Western Maryland College unique is its people. The relationships and attitudes of students, faculty and others combine to make a friendly, learning environment. Each year, several individuals are recognized by their peers for their personal dedication to Western Maryland, and for their contributions to the college community.