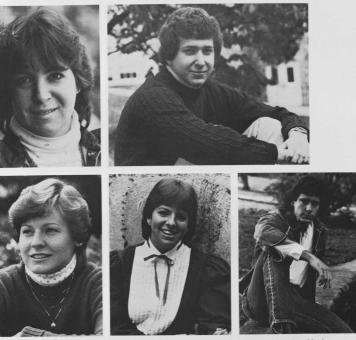

# **PERSONALITIES**

What makes Western Maryland College unique is its people. The relationships and attitudes of students, faculty and others combine to make a friendly, learning environment. Each year, several individuals are recognized by their peers for their personal dedication to Western Maryland, and for their contributions to the college community.