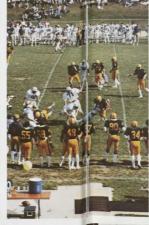

## FOOTBALL

#### SCOREBOARD 1982-83

Men's Cross Country (15-6) Field Hockey (2-11-3) Women's Basketball (3-16) Men's Basketball (16-7) Wrestling (8-6) Baseball (8-11) Softball (10-3) Women's Cross-Country (8-4) Football (2-6-1) Men's Swimming (4-7) Golf (5-8) Men's Lacrosse (7-9) Women's Tennis (5-4) Men's Tennis (5-4) Volleyball (41-5-1) Soccer (8-6-3) Women's Swimming (7-5) Women's Lacrosse (2-8-1) Men's Track (6-4) Women's Track (6-3)