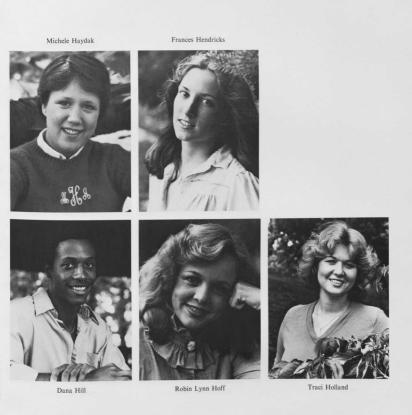

# **PERSONALITIES**

What makes Western Maryland College unique is its people. The relationships and attitudes of students, faculty and others combine to make a friendly, learning environment. Each year, several individuals are recognized by their peers for their personal dedication to Western Maryland, and for their contributions to the college community.